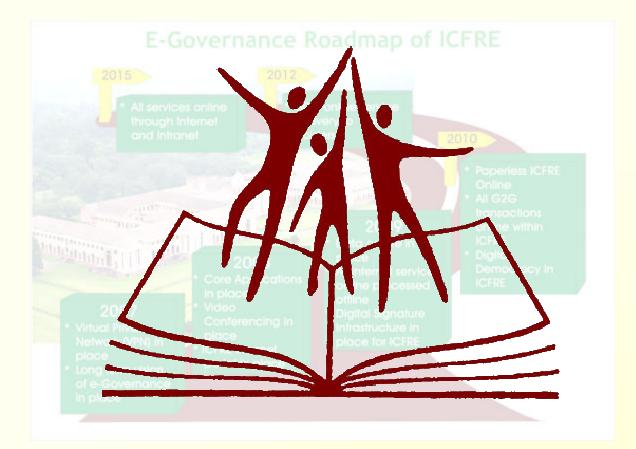

# About e -parivartan

This newsletter "*ICFRE e parivartan*" aims to cover the e-governance developments leading to transformation of ICFRE from manual to the electronic environment at ICFRE, its institute / research centers located in different geographical region across the country. The newsletter is a monthly publication for limited circulation (intra-ICFRE and its stake holders) to increase the awareness of the IFRIS Project. *e-parivartan* will be a forum for sharing the views of the Management, the e-champions, users and the developers of the system. Your valuable feedback and inputs on the subject are solicited !