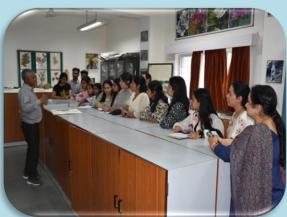

e students about products and medicinal plants varieties developed by the institute. All queries of students were satisfied with expert opinions of Dr. Raj Kumar Verma, Director Incharge(Link) and Head, Extension Division. Thereafter, students were also taken to Laboratories and Technology Demonstration Center, where, they were briefed about displayed technologies and products by respective officers and officials. Students were also given hands on training on instruments and dissection of insects in forest protection laboratory. They were also acquainted with identification of medicinal plants by showing preserved samples in herbarium and TDC. Sh. Rajender Pal, Sr. Tech. and Sh. Swaraj Singh, Tech. assisted in organizing the visit. #Mission LiFE #Prakriti.

## Glimpses of Visit

























\*\*\*\*\*