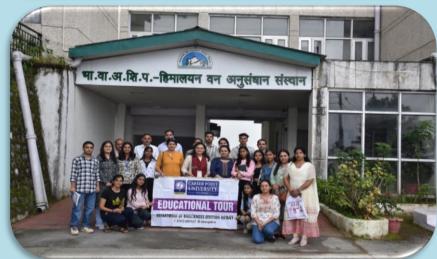

Twenty students of BSc, MSc. and PhD. Botany along with four faculty members from Career Point University, Hamirpur, Himachal Pradesh visited ICFRE-HFRI Shimla on 25th September, 2024. Dr. Joginder S Chauhan, CTO delivered a lecture on R&D activities of the institute, he informed the students about products and medicinal plants varieties developed by the institute. All queries of students were satisfied with expert opinions of Dr. Raj Kumar Verma, Director Incharge(Link) and Head, Extension Division. Thereafter, students were also taken to Laboratories and Technology Demonstration Center, where, they were briefed about displayed technologies and products by respective officers and officials. Students were also given hands on training on instruments and dissection of insects in forest protection laboratory. They were also acquainted with identification of medicinal plants by showing preserved samples in herbarium and TDC. Sh. Rajender Pal, Sr. Tech. and Sh. Swaraj Singh, Tech. assisted in organizing the visit. #Mission LiFE #Prakriti.