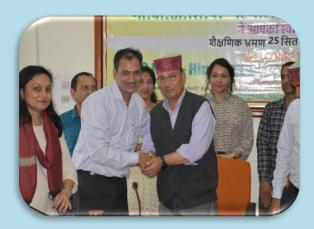

Twenty students of BSc, MSc. and PhD. Botany along with four faculty members from Career Point University, Hamirpur, Himachal Pradesh visited ICFRE-HFRI Shimla on 25th September, 2024. Dr. Joginder S Chauhan, CTO delivered a lecture on R&D activities of the institute, he informed the students about products and medicinal plants varieties developed by the institute. All queries of students were satisfied with expert opinions of Dr. Raj Kumar Verma, Director Incharge(Link) and Head, Extension Division. Thereafter, students were also taken to Laboratories and Technology Demonstration Center, where, they were briefed about displayed technologies and products by respective officers and officials. Students were also given hands on training on instruments and dissection of insects in forest protection laboratory. They were also acquainted with identification of medicinal plants by showing preserved samples in herbarium and TDC. Sh. Rajender Pal, Sr. Tech. and Sh. Swaraj Singh, Tech. assisted in organizing the visit. #Mission LiFE #Prakriti.

## Glimpses of Visit

\*\*\*\*\*