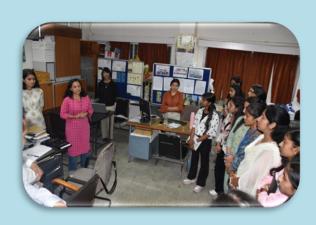

Twenty students of BSc, MSc. and PhD. Botany along with four faculty members from Career Point University, Hamirpur, Himachal Pradesh visited ICFRE-HFRI Shimla on 25th September, 2024. Dr. Joginder S Chauhan, CTO delivered a lecture on R&D activities of the institute, he informed the students about products and medicinal plants varieties developed by the institute. All queries of students were satisfied with expert opinions of Dr. Raj Kumar Verma, Director Incharge(Link) and Head, Extension Division. Thereafter, students were also taken to Laboratories and Technology Demonstration Center, where, they were briefed about displayed technologies and products by respective officers and officials. Students were also given hands on training on instruments and dissection of insects in forest protection laboratory. They were also acquainted with identification of medicinal plants by showing preserved samples in herbarium and TDC. Sh. Rajender Pal, Sr. Tech. and Sh. Swaraj Singh, Tech. assisted in organizing the visit. #Mission LiFE #Prakriti.