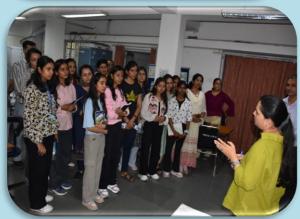

students about products and medicinal plants varieties developed by the institute. All queries of students were satisfied with expert opinions of Dr. Raj Kumar Verma, Director Incharge(Link) and Head, Extension Division. Thereafter, students were also taken to Laboratories and Technology Demonstration Center, where, they were briefed about displayed technologies and products by respective officers and officials. Students were also given hands on training on instruments and dissection of insects in forest protection laboratory. They were also acquainted with identification of medicinal plants by showing preserved samples in herbarium and TDC. Sh. Rajender Pal, Sr. Tech. and Sh. Swaraj Singh, Tech. assisted in organizing the visit. #Mission LiFE #Prakriti.

## Glimpses of Visit

























\*\*\*\*\*