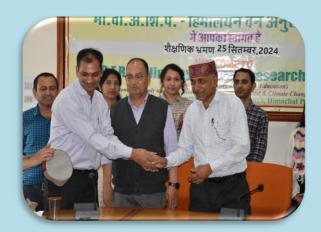

Twenty students of BSc, MSc. and PhD. Botany along with four faculty members from Career Point University, Hamirpur, Himachal Pradesh visited ICFRE-HFRI Shimla on 25th September, 2024. Dr. Joginder S Chauhan, CTO delivered a lecture on R&D activities of the institute, he informed the students about products and medicinal plants varieties developed by the institute. All queries of students were satisfied with expert opinions of Dr. Raj Kumar Verma, Director Incharge(Link) and Head, Extension Division. Thereafter, students were also taken to Laboratories and Technology Demonstration Center, where, they were briefed about displayed technologies and products by respective officers and officials. Students were also given hands on training on instruments and dissection of insects in forest protection laboratory. They were also acquainted with identification of medicinal plants by showing preserved samples in herbarium and TDC. Sh. Rajender Pal, Sr. Tech. and Sh. Swaraj Singh, Tech. assisted in organizing the visit. #Mission LiFE #Prakriti.

## Glimpses of Visit

\*\*\*\*\*