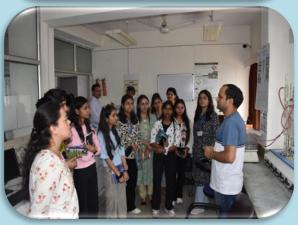

udents about products and medicinal plants varieties developed by the institute. All queries of students were satisfied with expert opinions of Dr. Raj Kumar Verma, Director Incharge(Link) and Head, Extension Division. Thereafter, students were also taken to Laboratories and Technology Demonstration Center, where, they were briefed about displayed technologies and products by respective officers and officials. Students were also given hands on training on instruments and dissection of insects in forest protection laboratory. They were also acquainted with identification of medicinal plants by showing preserved samples in herbarium and TDC. Sh. Rajender Pal, Sr. Tech. and Sh. Swaraj Singh, Tech. assisted in organizing the visit. #Mission LiFE #Prakriti.

## Glimpses of Visit

























\*\*\*\*\*