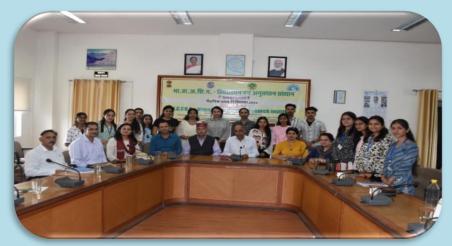

Twenty students of BSc, MSc. and PhD. Botany along with four faculty members from Career Point University, Hamirpur, Himachal Pradesh visited ICFRE-HFRI Shimla on 25th September, 2024. Dr. Joginder S Chauhan, CTO delivered a lecture on R&D activities of the institute, he informed the students about products and medicinal plants varieties developed by the institute. All queries of students were satisfied with expert opinions of Dr. Raj Kumar Verma, Director Incharge(Link) and Head, Extension Division. Thereafter, students were also taken to Laboratories and Technology Demonstration Center, where, they were briefed about displayed technologies and products by respective officers and officials. Students were also given hands on training on instruments and dissection of insects in forest protection laboratory. They were also acquainted with identification of medicinal plants by showing preserved samples in herbarium and TDC. Sh. Rajender Pal, Sr. Tech. and Sh. Swaraj Singh, Tech. assisted in organizing the visit. #Mission LiFE #Prakriti.