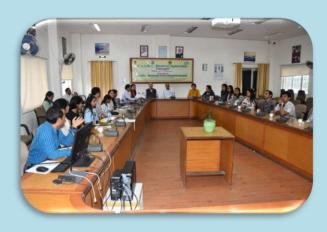

Twenty students of BSc, MSc. and PhD. Botany along with four faculty members from Career Point University, Hamirpur, Himachal Pradesh visited ICFRE-HFRI Shimla on 25th September, 2024. Dr. Joginder S Chauhan, CTO delivered a lecture on R&D activities of the institute, he informed the students about products and medicinal plants varieties developed by the institute. All queries of students were satisfied with expert opinions of Dr. Raj Kumar Verma, Director Incharge(Link) and Head, Extension Division. Thereafter, students were also taken to Laboratories and Technology Demonstration Center, where, they were briefed about displayed technologies and products by respective officers and officials. Students were also given hands on training on instruments and dissection of insects in forest protection laboratory. They were also acquainted with identification of medicinal plants by showing preserved samples in herbarium and TDC. Sh. Rajender Pal, Sr. Tech. and Sh. Swaraj Singh, Tech. assisted in organizing the visit. #Mission LiFE #Prakriti.

## Glimpses of Visit

\*\*\*\*\*