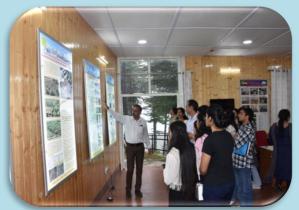

the students about products and medicinal plants varieties developed by the institute. All queries of students were satisfied with expert opinions of Dr. Raj Kumar Verma, Director Incharge(Link) and Head, Extension Division. Thereafter, students were also taken to Laboratories and Technology Demonstration Center, where, they were briefed about displayed technologies and products by respective officers and officials. Students were also given hands on training on instruments and dissection of insects in forest protection laboratory. They were also acquainted with identification of medicinal plants by showing preserved samples in herbarium and TDC. Sh. Rajender Pal, Sr. Tech. and Sh. Swaraj Singh, Tech. assisted in organizing the visit. #Mission LiFE #Prakriti.

## Glimpses of Visit

























\*\*\*\*\*