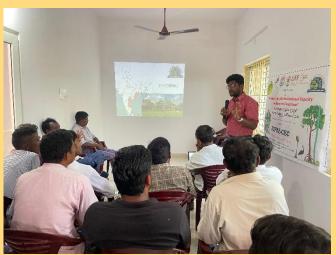

Followed by this, a presentation was given by shri T. Srinivas, scientist – C on Mangroves, their importance, adaptations, uses of mangroves and human threats. He also explained about the livelihood opportunities through mangrove ecosystem. Different livelihood development techniques like fish farming by cage culture, Mangrove crab culture techniques by box method was explained to fisherman community. Mangrove's rich biodiversity was also explained in detail to the participants along with strategies to conserve them and their role in blue economy development. Digital presentations on mangrove's rich biodiversity were also explained in detail to the participants.

## GLIMPSES OF TRAINING PROGRAM