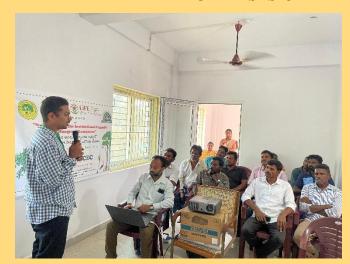

## A report of training program on Mangrove propagation and livelihood development techniques – 14.03.2024

A training program on "Mangrove propagation and livelihood development techniques" was organized by ICFRE- Coastal Ecosystem Centre (CEC) on March 14<sup>th</sup> 2024 at Pudimadaka, Atchutapuram Mandal to fishermen community. Shri T. Srinivas, Scientist - C, In-charge of ICFRE-CEC, guided team including Shri M. Ganesh, TA, Smt. T. Anusha, Technician assisted by I. Karthik Srinu, MTS from ICFRE-CEC participated in the program.

Followed by this, a presentation was given by shri T. Srinivas, scientist – C on Mangroves, their importance, adaptations, uses of mangroves and human threats. He also explained about the livelihood opportunities through mangrove ecosystem. Different livelihood development techniques like fish farming by cage culture, Mangrove crab culture techniques by box method was explained to fisherman community. Mangrove's rich biodiversity was also explained in detail to the participants along with strategies to conserve them and their role in blue economy development. Digital presentations on mangrove's rich biodiversity were also explained in detail to the participants.

## GLIMPSES OF TRAINING PROGRAM