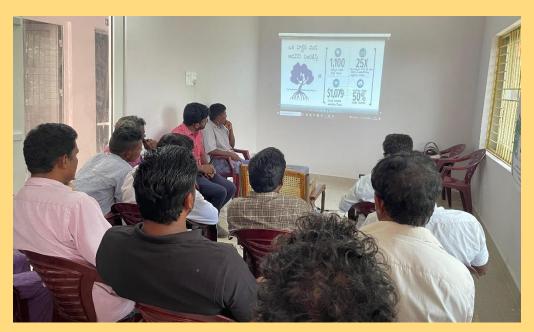

Followed by this, a presentation was given by shri T. Srinivas, scientist – C on Mangroves, their importance, adaptations, uses of mangroves and human threats. He also explained about the livelihood opportunities through mangrove ecosystem. Different livelihood development techniques like fish farming by cage culture, Mangrove crab culture techniques by box method was explained to fisherman community. Mangrove's rich biodiversity was also explained in detail to the participants along with strategies to conserve them and their role in blue economy development. Digital presentations on mangrove's rich biodiversity were also explained in detail to the participants.

## GLIMPSES OF TRAINING PROGRAM