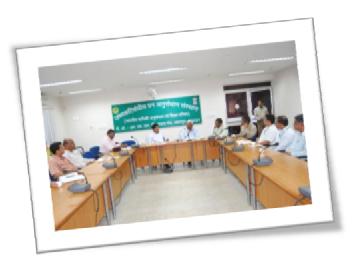

## Visit of Chair of Excellence, Forest Genetic Resources Management Network, ICFRE at TFRI, Jabalpur

Dr. S. Nagarajan, Chair of Excellence, Forest Genetic Resources Management Network, ICFRE visited Tropical Forest Research Institute on 13th March, 2013. While discussing with the scientists and officers of the institute, he spoke at length on importance of scientific management of Forest Genetic Resources in central India and the

country as a whole. His visit was in connection with the Preparation of Roadmap and Action Plan for Forest Genetic Resource Management, Conservation and Utilization.