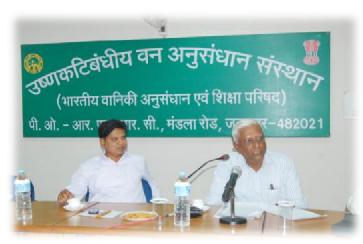

## Visit of Chair of Excellence, Forest Genetic Resources Management Network, ICFRE at TFRI, Jabalpur

Dr. S. Nagarajan, Chair of Excellence, Forest Genetic Resources Management Network, ICFRE visited Tropical Forest Research Institute on 13th March, 2013. While discussing with the scientists and officers of the institute, he spoke at length on importance of scientific management of Forest Genetic Resources in central India and the

country as a whole. His visit was in connection with the Preparation of Roadmap and Action Plan for Forest Genetic Resource Management, Conservation and Utilization.