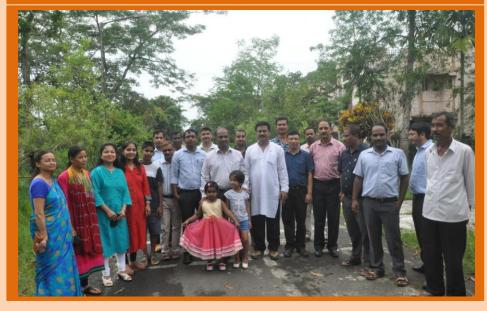

## RFRI CELEBRATES 71st INDEPENDENCE DAY

Rain Forest Research Institute, Jorhat (Assam) celebrated 71st Independence Day with fervour and gaiety. National Flag was hoisted in the forecourt of the Institute by Dr. R. S. C. Jayaraj, Director of the Institute. Scientists, Officers, Supporting Staff, Ministerial staff, Temporary workers and their Family members, children etc participated in the Celebrations. Home Guard Jawans of RFRI performed the March-past and offered the Salute.

After hoisting the Tricolour, Dr. Jayaraj congratulated all on this auspicious occasion. He appealed all to work hard for further development of the Institute, the region and the nation.

Various competitions like spelling bee, drawing were organized among the children and adults including family members of RFRI officials. Another attraction of the Celebration was sapling plantation at Deovan Campus of RFRI. Saplings of Arjun (Terminalia arjuna) and Ejar (Lagerstroemia speciosa) were planted by officials of RFRI including children and family members.