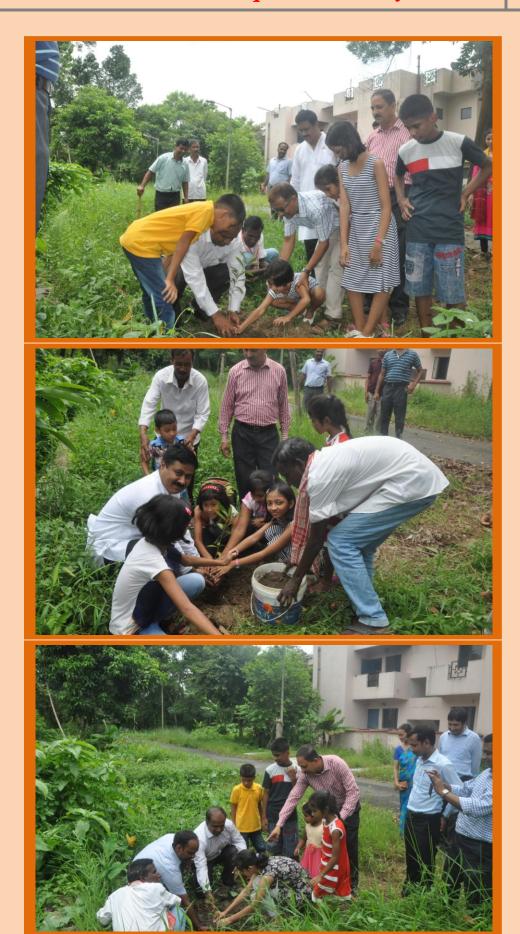

After hoisting the Tricolour, Dr. Jayaraj congratulated all on this auspicious occasion. He appealed all to work hard for further development of the Institute, the region and the nation.

Various competitions like spelling bee, drawing were organized among the children and adults including family members of RFRI officials. Another attraction of the Celebration was sapling plantation at Deovan Campus of RFRI. Saplings of Arjun (Terminalia arjuna) and Ejar (Lagerstroemia speciosa) were planted by officials of RFRI including children and family members.