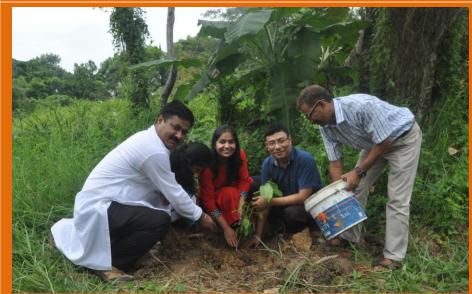

After hoisting the Tricolour, Dr. Jayaraj congratulated all on this auspicious occasion. He appealed all to work hard for further development of the Institute, the region and the nation.

Various competitions like spelling bee, drawing were organized among the children and adults including family members of RFRI officials. Another attraction of the Celebration was sapling plantation at Deovan Campus of RFRI. Saplings of Arjun (Terminalia arjuna) and Ejar (Lagerstroemia speciosa) were planted by officials of RFRI including children and family members.