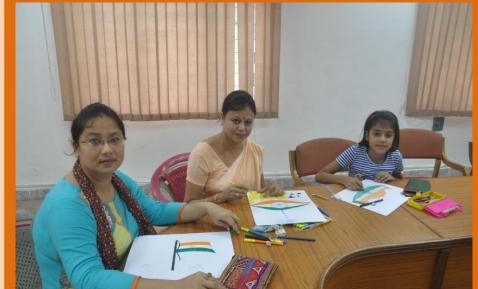

After hoisting the Tricolour, Dr. Jayaraj congratulated all on this auspicious occasion. He appealed all to work hard for further development of the Institute, the region and the nation.

Various competitions like spelling bee, drawing were organized among the children and adults including family members of RFRI officials. Another attraction of the Celebration was sapling plantation at Deovan Campus of RFRI. Saplings of Arjun (Terminalia arjuna) and Ejar (Lagerstroemia speciosa) were planted by officials of RFRI including children and family members.

## **Drawing Competition:**

- Children Group: i.
  - a. 1<sup>st</sup> Prize: Ms. Rashmi Borah
  - b. 2<sup>nd</sup> Prize: Ms. Astha Kaushik
  - c. 3<sup>rd</sup> Prize: Ms. Madhusmita Gogoi
- Open Group: ii.
  - a. 1<sup>st</sup> Prize: Dr. Kamini K. Verma
  - b. 2<sup>nd</sup> Prize: Mrs. Mausumi Bhattacharyya
  - c. 3<sup>rd</sup> Prize: Sri Arabinda Deka