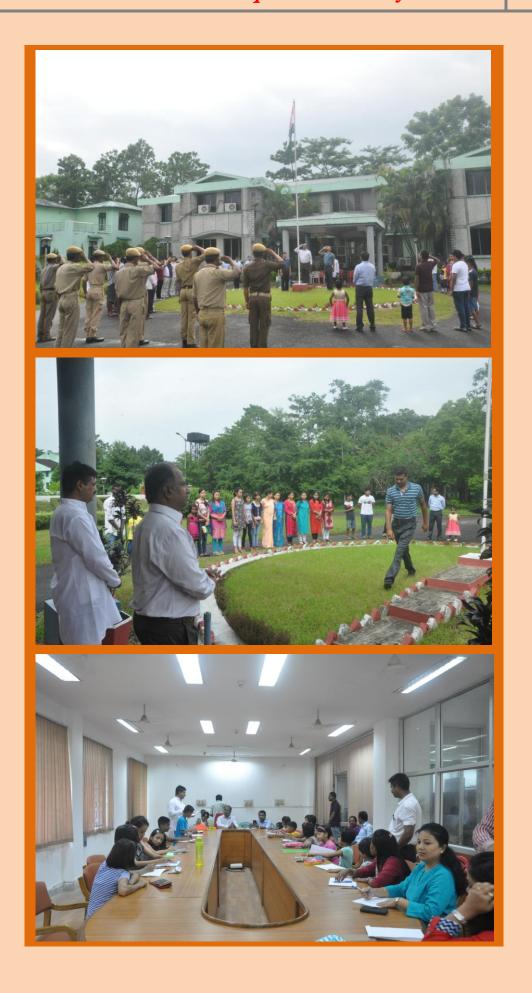

## RFRI CELEBRATES 71st INDEPENDENCE DAY

Rain Forest Research Institute, Jorhat (Assam) celebrated 71st Independence Day with fervour and gaiety. National Flag was hoisted in the forecourt of the Institute by Dr. R. S. C. Jayaraj, Director of the Institute. Scientists, Officers, Supporting Staff, Ministerial staff, Temporary workers and their Family members, children etc participated in the Celebrations. Home Guard Jawans of RFRI performed the March-past and offered the Salute.

After hoisting the Tricolour, Dr. Jayaraj congratulated all on this auspicious occasion. He appealed all to work hard for further development of the Institute, the region and the nation.

Various competitions like spelling bee, drawing were organized among the children and adults including family members of RFRI officials. Another attraction of the Celebration was sapling plantation at Deovan Campus of RFRI. Saplings of Arjun (Terminalia arjuna) and Ejar (Lagerstroemia speciosa) were planted by officials of RFRI including children and family members.