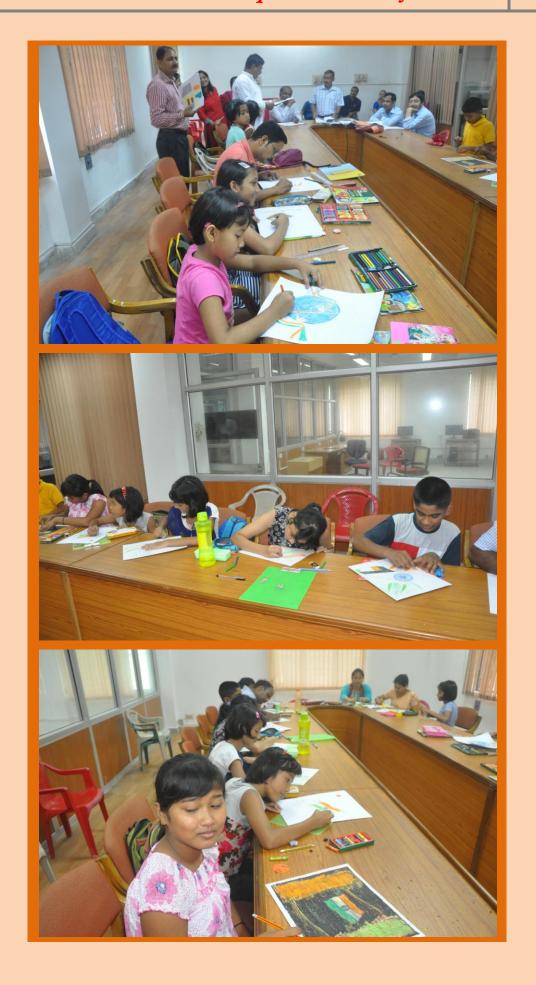

## **Drawing Competition:**

- Children Group: i.
  - a. 1<sup>st</sup> Prize: Ms. Rashmi Borah
  - b. 2<sup>nd</sup> Prize: Ms. Astha Kaushik
  - c. 3<sup>rd</sup> Prize: Ms. Madhusmita Gogoi
- Open Group: ii.
  - a. 1<sup>st</sup> Prize: Dr. Kamini K. Verma
  - b. 2<sup>nd</sup> Prize: Mrs. Mausumi Bhattacharyya
  - c. 3<sup>rd</sup> Prize: Sri Arabinda Deka