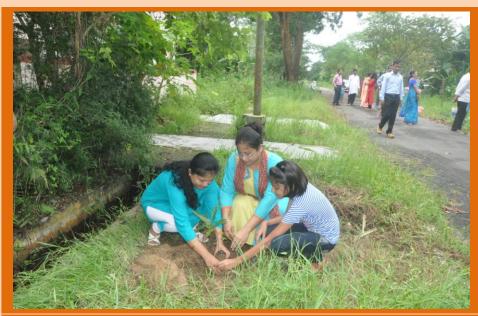

After hoisting the Tricolour, Dr. Jayaraj congratulated all on this auspicious occasion. He appealed all to work hard for further development of the Institute, the region and the nation.

Various competitions like spelling bee, drawing were organized among the children and adults including family members of RFRI officials. Another attraction of the Celebration was sapling plantation at Deovan Campus of RFRI. Saplings of Arjun (Terminalia arjuna) and Ejar (Lagerstroemia speciosa) were planted by officials of RFRI including children and family members.