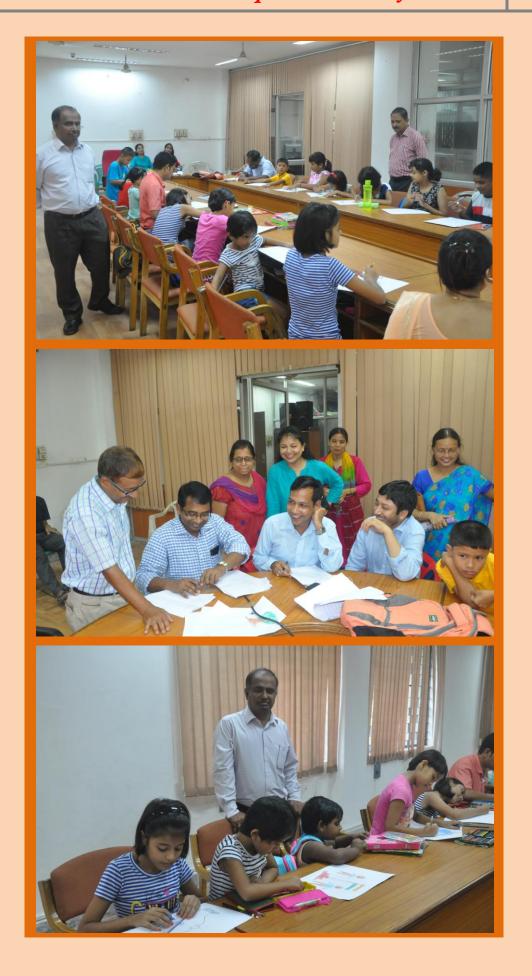

After hoisting the Tricolour, Dr. Jayaraj congratulated all on this auspicious occasion. He appealed all to work hard for further development of the Institute, the region and the nation.

Various competitions like spelling bee, drawing were organized among the children and adults including family members of RFRI officials. Another attraction of the Celebration was sapling plantation at Deovan Campus of RFRI. Saplings of Arjun (Terminalia arjuna) and Ejar (Lagerstroemia speciosa) were planted by officials of RFRI including children and family members.

The results of various competitions are given below:

## Spelling Bee Competition:

- Below Class V Group:
  - a. 1st Prize: Ms. Pragya Kaushik

Ms. Tanvee Kashyap

b. 2<sup>nd</sup> Prize: Sri Abinash Gogoi

c. 3<sup>rd</sup> prize: Ms. Henrieta Kangabam

Ms. Dipannita Rajkonwar

- Class VI to VIII Group: ii.
  - a. 1st Prize: Sri Rishabh Rajdeep Kalita
  - b. 2<sup>nd</sup> Prize: Ms. Madhusmita Gogoi
  - c. 3<sup>rd</sup> Prize: Ms. Mauborsha Das
- Open Group: iii.
  - a. 1<sup>st</sup> Prize: Sri Arabinda Deka

Dr. Kamini K. Verma

b. 2<sup>nd</sup> Prize: Mrs. Ambika Pradhan

Mrs. Dipti Bora Kalita

Mrs. Papori Handique

## **Drawing Competition:**

- Children Group: i.
  - a. 1<sup>st</sup> Prize: Ms. Rashmi Borah
  - b. 2<sup>nd</sup> Prize: Ms. Astha Kaushik
  - c. 3<sup>rd</sup> Prize: Ms. Madhusmita Gogoi
- Open Group: ii.
  - a. 1<sup>st</sup> Prize: Dr. Kamini K. Verma
  - b. 2<sup>nd</sup> Prize: Mrs. Mausumi Bhattacharyya
  - c. 3<sup>rd</sup> Prize: Sri Arabinda Deka