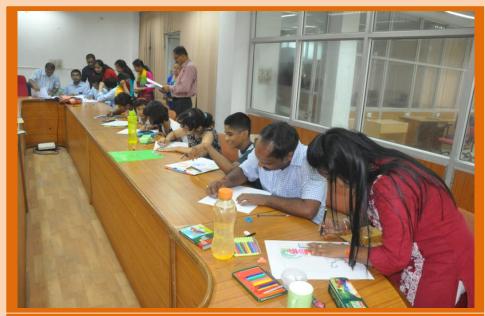

## **Drawing Competition:**

- Children Group: i.
  - a. 1<sup>st</sup> Prize: Ms. Rashmi Borah
  - b. 2<sup>nd</sup> Prize: Ms. Astha Kaushik
  - c. 3<sup>rd</sup> Prize: Ms. Madhusmita Gogoi
- Open Group: ii.
  - a. 1<sup>st</sup> Prize: Dr. Kamini K. Verma
  - b. 2<sup>nd</sup> Prize: Mrs. Mausumi Bhattacharyya
  - c. 3<sup>rd</sup> Prize: Sri Arabinda Deka