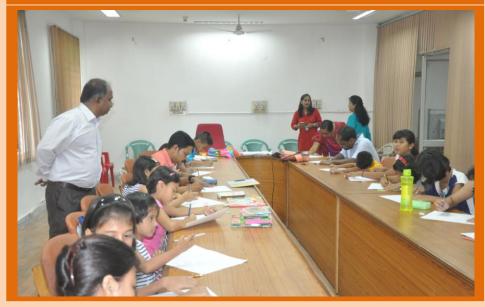

After hoisting the Tricolour, Dr. Jayaraj congratulated all on this auspicious occasion. He appealed all to work hard for further development of the Institute, the region and the nation.

Various competitions like spelling bee, drawing were organized among the children and adults including family members of RFRI officials. Another attraction of the Celebration was sapling plantation at Deovan Campus of RFRI. Saplings of Arjun (Terminalia arjuna) and Ejar (Lagerstroemia speciosa) were planted by officials of RFRI including children and family members.

## Spelling Bee Competition:

- Below Class V Group:
  - a. 1st Prize: Ms. Pragya Kaushik

Ms. Tanvee Kashyap

b. 2<sup>nd</sup> Prize: Sri Abinash Gogoi

c. 3<sup>rd</sup> prize: Ms. Henrieta Kangabam

Ms. Dipannita Rajkonwar

- Class VI to VIII Group: ii.
  - a. 1st Prize: Sri Rishabh Rajdeep Kalita
  - b. 2<sup>nd</sup> Prize: Ms. Madhusmita Gogoi
  - c. 3<sup>rd</sup> Prize: Ms. Mauborsha Das
- Open Group: iii.
  - a. 1<sup>st</sup> Prize: Sri Arabinda Deka