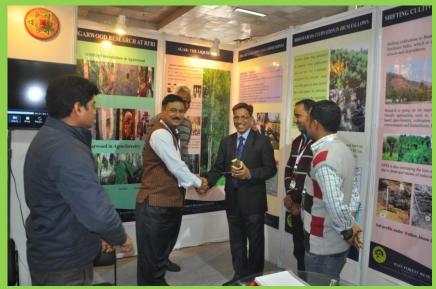

**Inaugural Session** 

Dr. Jitendra Singh, Minister of State for Development of North-Eastern Region (DoNER) visiting RFRI Stall

Dr. Anil Kumar, IFS, ADGF, MoEF&CC and Dr. Suneesh Buxy, IFS, DIG(RT), MoEF&CC visiting RFRI Stall