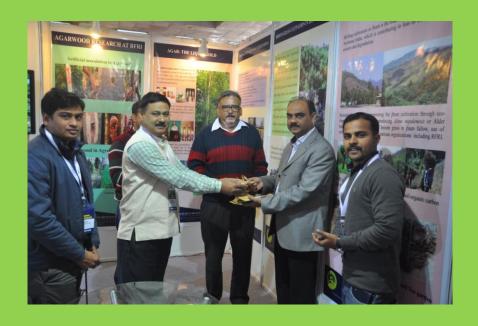

**Inaugural Session** 

Dr. Jitendra Singh, Minister of State for Development of North-Eastern Region (DoNER) visiting RFRI Stall

Dr. Anil Kumar, IFS, ADGF, MoEF&CC and Dr. Suneesh Buxy, IFS, DIG(RT), MoEF&CC visiting RFRI Stall