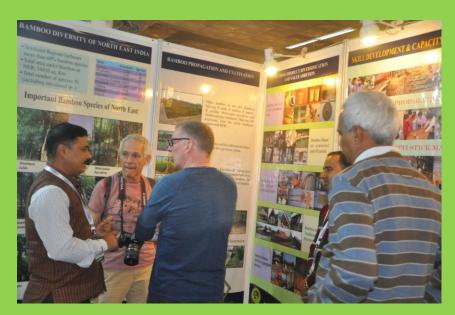

Various research and development activities of the Institute were displayed through good quality posters containing texts and high resolution photographs. Different themes were covered such as bamboos including skill development, agar-wood, lac, jhum management, community nursery, agroforestry, livelihood generation etc. Wide range of bamboo products made by RFRI artisans were displayed as well as sold to the public.