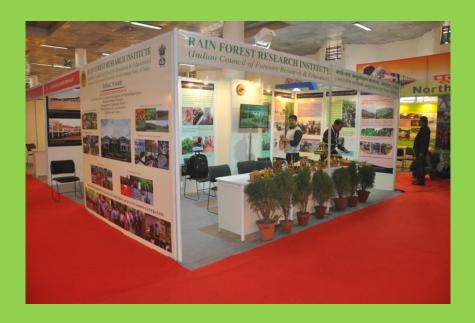

Rain Forest Research Institute, Jorhat represented the Ministry of Environment, Forest & Climate Change, Government of India and the Indian Council of Forestry Research & Education in the mega event. A team consisting of Dr. R.S.C. Jayaraj, Sri R. K. Kalita, Dr. Gaurav Mishra, Sri D. K. Meena, Dr. N. Ravi, Sri N. C. Das and Sri Sankar Sarma meticulously planned and executed the task of showcasing the research and development activities of the Institute at the National Level event.

Various research and development activities of the Institute were displayed through good quality posters containing texts and high resolution photographs. Different themes were covered such as bamboos including skill development, agar-wood, lac, jhum management, community nursery, agroforestry, livelihood generation etc. Wide range of bamboo products made by RFRI artisans were displayed as well as sold to the public.