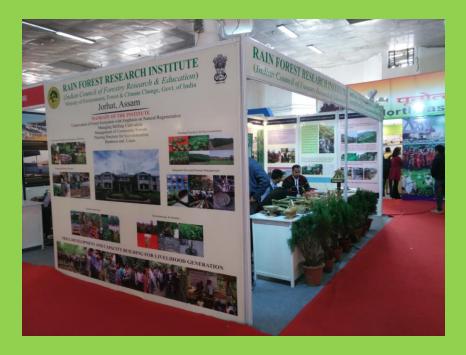

Rain Forest Research Institute, Jorhat represented the Ministry of Environment, Forest & Climate Change, Government of India and the Indian Council of Forestry Research & Education in the mega event. A team consisting of Dr. R.S.C. Jayaraj, Sri R. K. Kalita, Dr. Gaurav Mishra, Sri D. K. Meena, Dr. N. Ravi, Sri N. C. Das and Sri Sankar Sarma meticulously planned and executed the task of showcasing the research and development activities of the Institute at the National Level event.

Various research and development activities of the Institute were displayed through good quality posters containing texts and high resolution photographs. Different themes were covered such as bamboos including skill development, agar-wood, lac, jhum management, community nursery, agroforestry, livelihood generation etc. Wide range of bamboo products made by RFRI artisans were displayed as well as sold to the public.