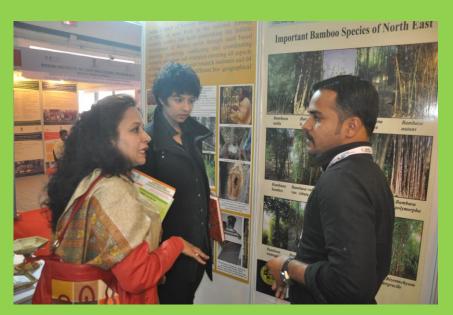

Dr. Suneesh Buxy, IFS, DIG (RT), MoEF&CC visiting RFRI Stall with family

Dr. Umakant, IFS, Resident Commissioner, Govt. of Mizoram visiting RFRI Stall

Dr. Pranati Gogoi Hazarika, ACS, Dy. Resident Commissioner, Govt. of Assam visiting RFRI Stall