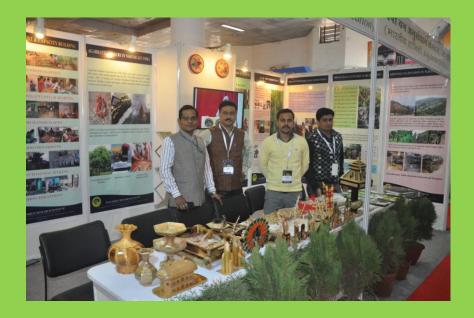

Rain Forest Research Institute, Jorhat represented the Ministry of Environment, Forest & Climate Change, Government of India and the Indian Council of Forestry Research & Education in the mega event. A team consisting of Dr. R.S.C. Jayaraj, Sri R. K. Kalita, Dr. Gaurav Mishra, Sri D. K. Meena, Dr. N. Ravi, Sri N. C. Das and Sri Sankar Sarma meticulously planned and executed the task of showcasing the research and development activities of the Institute at the National Level event.

Various research and development activities of the Institute were displayed through good quality posters containing texts and high resolution photographs. Different themes were covered such as bamboos including skill development, agar-wood, lac, jhum management, community nursery, agroforestry, livelihood generation etc. Wide range of bamboo products made by RFRI artisans were displayed as well as sold to the public.