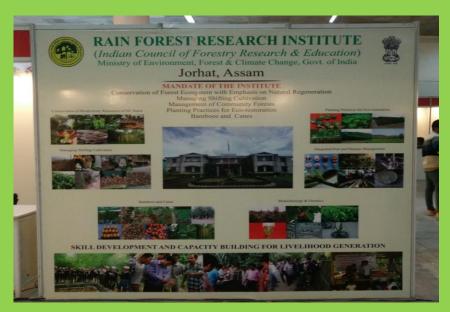

Rain Forest Research Institute, Jorhat represented the Ministry of Environment, Forest & Climate Change, Government of India and the Indian Council of Forestry Research & Education in the mega event. A team consisting of Dr. R.S.C. Jayaraj, Sri R. K. Kalita, Dr. Gaurav Mishra, Sri D. K. Meena, Dr. N. Ravi, Sri N. C. Das and Sri Sankar Sarma meticulously planned and executed the task of showcasing the research and development activities of the Institute at the National Level event.

Various research and development activities of the Institute were displayed through good quality posters containing texts and high resolution photographs. Different themes were covered such as bamboos including skill development, agar-wood, lac, jhum management, community nursery, agroforestry, livelihood generation etc. Wide range of bamboo products made by RFRI artisans were displayed as well as sold to the public.