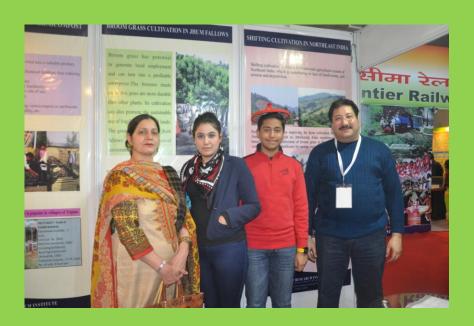

Sri Anirban Bhagawati, Chief Engineer (Technical), Oil **India Limited visiting RFRI Stall** 

Sri H. K. Jaggi, General Manager, NFR Railway, Guwahati visiting RFRI Stall