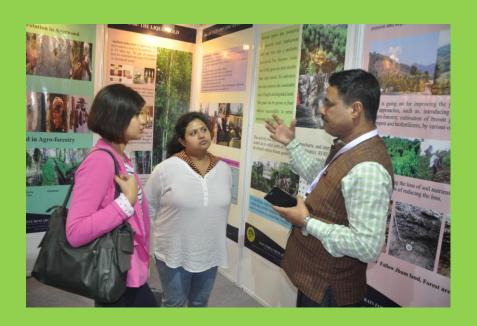

Various research and development activities of the Institute were displayed through good quality posters containing texts and high resolution photographs. Different themes were covered such as bamboos including skill development, agar-wood, lac, jhum management, community nursery, agroforestry, livelihood generation etc. Wide range of bamboo products made by RFRI artisans were displayed as well as sold to the public.

**Inaugural Session** 

Dr. Jitendra Singh, Minister of State for Development of North-Eastern Region (DoNER) visiting RFRI Stall

Dr. Anil Kumar, IFS, ADGF, MoEF&CC and Dr. Suneesh Buxy, IFS, DIG(RT), MoEF&CC visiting RFRI Stall