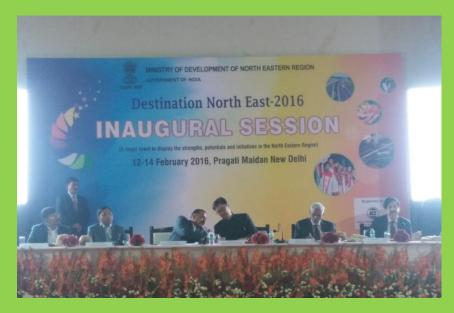

## **RFRI Participates in Destination North East** 2016 at Pragati Maidan, New Delhi

Ministry of Development of North Eastern Region (DoNER) and Ministry of Tourism, Government of India, organized a three-day mega event called **Destination North East-2016** from 12-14 February, 2016 at Pragati Maidan, New Delhi to showcase the inherent economic, social and cultural strength of North Eastern Region at the national level. The theme specific Business Summits consisting of sectors, like Tourism, Agriculture, Food Processing, Skill Development & Entrepreneurship, IT, Handloom and Handicrafts, Livelihood, Micro Finance and Start-ups were held. The Destination North East-2016 had enabled various Central Ministries to showcase their initiatives in the North Eastern States of India. The event also had cultural programmes to showcase the rich culture and folk dances of North east India.

The mega event was inaugurated by Dr. Jitendra Singh, Minister of State for DoNER and Sri Kiren Rijiju, Minister of State for Home, Government of India on 12<sup>th</sup> February, 2016 at Shakuntalam Theatre of Pragati Maidan, New Delhi. Chief Minister of Meghalaya and Industries Minister of Manipur were also present apart from Secretaries of Ministry of DoNER and Ministry of Tourism.