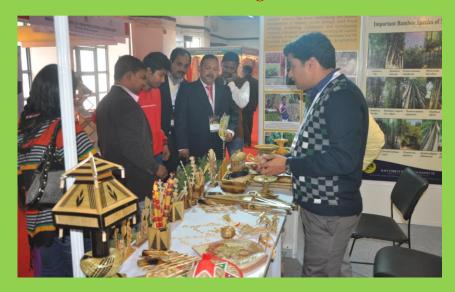

Various research and development activities of the Institute were displayed through good quality posters containing texts and high resolution photographs. Different themes were covered such as bamboos including skill development, agar-wood, lac, jhum management, community nursery, agroforestry, livelihood generation etc. Wide range of bamboo products made by RFRI artisans were displayed as well as sold to the public.

Lots of academic as well business enquires were entertained. Most of the queries were explained to the satisfaction of the public. People from different walks of life visited RFRI stall. Many people were surprised to see various products made from bamboo.