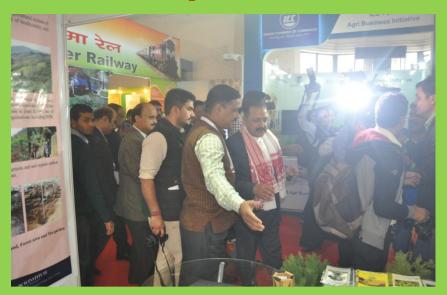

Prominent visitors were Dr. Jitendra Singh, Minister of State for Development of North-Eastern Region (DoNER), Dr. Anil Kumar, IFS, ADGF, MoEF&CC, Dr. Suneesh Buxy, IFS, DIG(RT), MoEF&CC, Dr. Umakant, IFS, Resident Commissioner, Govt. of Mizoram, Dr. Pranati Gogoi Hazarika, ACS, Dy. Resident Commissioner, Govt. of Assam, Sri Anirban Bhagawati, Chief Engineer (Technical), Oil India Limited, Sri H. K. Jaggi, General Manager, NFR Railway, Guwahati etc among others.

**Inaugural Session** 

Dr. Jitendra Singh, Minister of State for Development of North-Eastern Region (DoNER) visiting RFRI Stall

Dr. Anil Kumar, IFS, ADGF, MoEF&CC and Dr. Suneesh Buxy, IFS, DIG(RT), MoEF&CC visiting RFRI Stall

Dr. Suneesh Buxy, IFS, DIG (RT), MoEF&CC visiting RFRI Stall with family

Dr. Umakant, IFS, Resident Commissioner, Govt. of Mizoram visiting RFRI Stall

Dr. Pranati Gogoi Hazarika, ACS, Dy. Resident Commissioner, Govt. of Assam visiting RFRI Stall

Sri Anirban Bhagawati, Chief Engineer (Technical), Oil **India Limited visiting RFRI Stall** 

Sri H. K. Jaggi, General Manager, NFR Railway, Guwahati visiting RFRI Stall