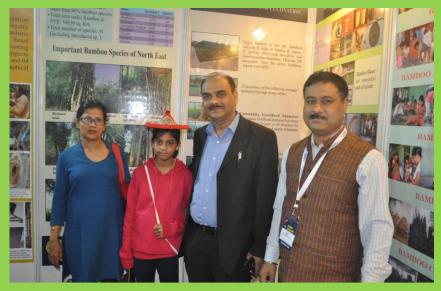

Dr. Suneesh Buxy, IFS, DIG (RT), MoEF&CC visiting RFRI Stall with family

Dr. Umakant, IFS, Resident Commissioner, Govt. of Mizoram visiting RFRI Stall

Dr. Pranati Gogoi Hazarika, ACS, Dy. Resident Commissioner, Govt. of Assam visiting RFRI Stall