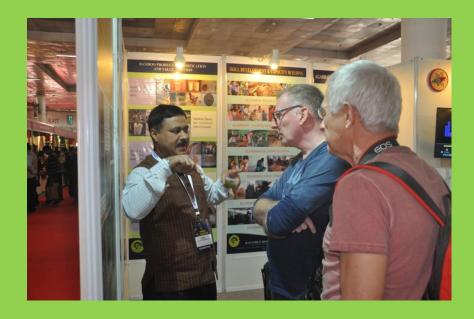

**Inaugural Session** 

Dr. Jitendra Singh, Minister of State for Development of North-Eastern Region (DoNER) visiting RFRI Stall

Dr. Anil Kumar, IFS, ADGF, MoEF&CC and Dr. Suneesh Buxy, IFS, DIG(RT), MoEF&CC visiting RFRI Stall