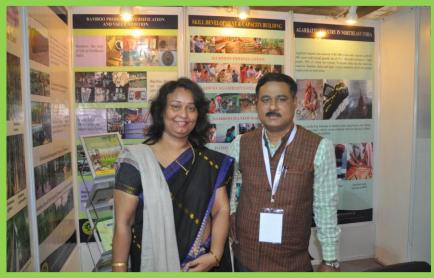

Dr. Suneesh Buxy, IFS, DIG (RT), MoEF&CC visiting RFRI Stall with family

Dr. Umakant, IFS, Resident Commissioner, Govt. of Mizoram visiting RFRI Stall

Dr. Pranati Gogoi Hazarika, ACS, Dy. Resident Commissioner, Govt. of Assam visiting RFRI Stall