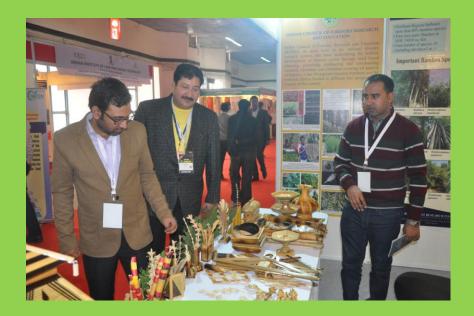

Various research and development activities of the Institute were displayed through good quality posters containing texts and high resolution photographs. Different themes were covered such as bamboos including skill development, agar-wood, lac, jhum management, community nursery, agroforestry, livelihood generation etc. Wide range of bamboo products made by RFRI artisans were displayed as well as sold to the public.

Lots of academic as well business enquires were entertained. Most of the queries were explained to the satisfaction of the public. People from different walks of life visited RFRI stall. Many people were surprised to see various products made from bamboo.

Prominent visitors were Dr. Jitendra Singh, Minister of State for Development of North-Eastern Region (DoNER), Dr. Anil Kumar, IFS, ADGF, MoEF&CC, Dr. Suneesh Buxy, IFS, DIG(RT), MoEF&CC, Dr. Umakant, IFS, Resident Commissioner, Govt. of Mizoram, Dr. Pranati Gogoi Hazarika, ACS, Dy. Resident Commissioner, Govt. of Assam, Sri Anirban Bhagawati, Chief Engineer (Technical), Oil India Limited, Sri H. K. Jaggi, General Manager, NFR Railway, Guwahati etc among others.