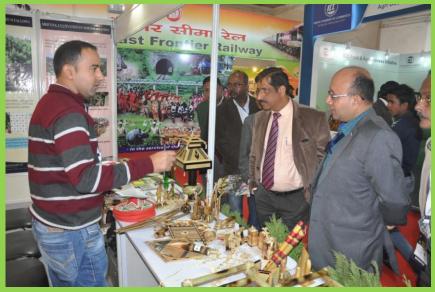

Various research and development activities of the Institute were displayed through good quality posters containing texts and high resolution photographs. Different themes were covered such as bamboos including skill development, agar-wood, lac, jhum management, community nursery, agroforestry, livelihood generation etc. Wide range of bamboo products made by RFRI artisans were displayed as well as sold to the public.

Lots of academic as well business enquires were entertained. Most of the queries were explained to the satisfaction of the public. People from different walks of life visited RFRI stall. Many people were surprised to see various products made from bamboo.