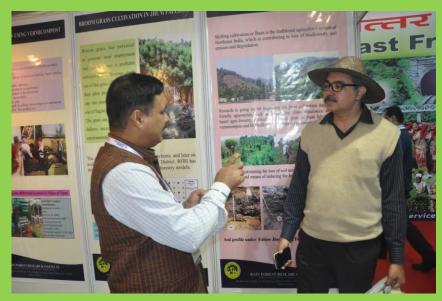

Prominent visitors were Dr. Jitendra Singh, Minister of State for Development of North-Eastern Region (DoNER), Dr. Anil Kumar, IFS, ADGF, MoEF&CC, Dr. Suneesh Buxy, IFS, DIG(RT), MoEF&CC, Dr. Umakant, IFS, Resident Commissioner, Govt. of Mizoram, Dr. Pranati Gogoi Hazarika, ACS, Dy. Resident Commissioner, Govt. of Assam, Sri Anirban Bhagawati, Chief Engineer (Technical), Oil India Limited, Sri H. K. Jaggi, General Manager, NFR Railway, Guwahati etc among others.

**Inaugural Session** 

Dr. Jitendra Singh, Minister of State for Development of North-Eastern Region (DoNER) visiting RFRI Stall

Dr. Anil Kumar, IFS, ADGF, MoEF&CC and Dr. Suneesh Buxy, IFS, DIG(RT), MoEF&CC visiting RFRI Stall