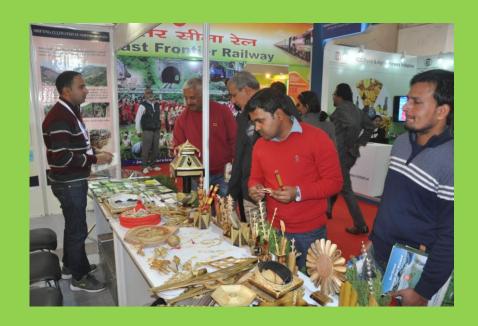

Various research and development activities of the Institute were displayed through good quality posters containing texts and high resolution photographs. Different themes were covered such as bamboos including skill development, agar-wood, lac, jhum management, community nursery, agroforestry, livelihood generation etc. Wide range of bamboo products made by RFRI artisans were displayed as well as sold to the public.

Lots of academic as well business enquires were entertained. Most of the queries were explained to the satisfaction of the public. People from different walks of life visited RFRI stall. Many people were surprised to see various products made from bamboo.