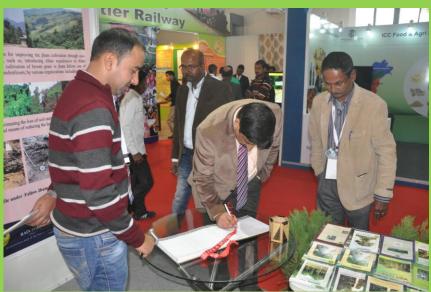

**Inaugural Session** 

Dr. Jitendra Singh, Minister of State for Development of North-Eastern Region (DoNER) visiting RFRI Stall

Dr. Anil Kumar, IFS, ADGF, MoEF&CC and Dr. Suneesh Buxy, IFS, DIG(RT), MoEF&CC visiting RFRI Stall