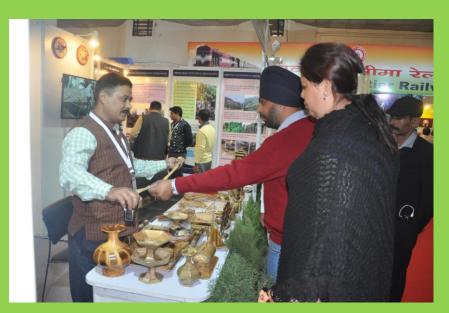

Sri Anirban Bhagawati, Chief Engineer (Technical), Oil **India Limited visiting RFRI Stall** 

Sri H. K. Jaggi, General Manager, NFR Railway, Guwahati visiting RFRI Stall