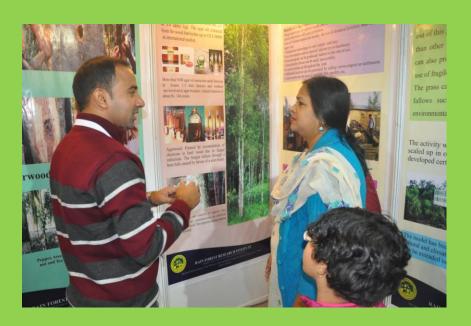

Dr. Suneesh Buxy, IFS, DIG (RT), MoEF&CC visiting RFRI Stall with family

Dr. Umakant, IFS, Resident Commissioner, Govt. of Mizoram visiting RFRI Stall

Dr. Pranati Gogoi Hazarika, ACS, Dy. Resident Commissioner, Govt. of Assam visiting RFRI Stall