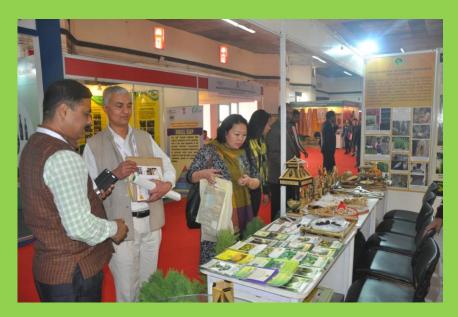

Dr. Suneesh Buxy, IFS, DIG (RT), MoEF&CC visiting RFRI Stall with family

Dr. Umakant, IFS, Resident Commissioner, Govt. of Mizoram visiting RFRI Stall

Dr. Pranati Gogoi Hazarika, ACS, Dy. Resident Commissioner, Govt. of Assam visiting RFRI Stall