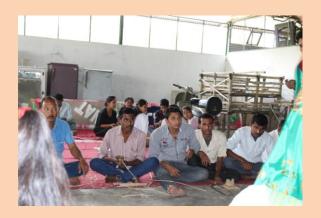

The Training programme was meticulously planned and successfully conducted by Sri R. K. Kalita, Principal Investigator and Head, Forestry Extension Division, RFRI, Jorhat.

**Inaugural Session** 

Sri R. K. Kalita speaking on the Inaugural Session