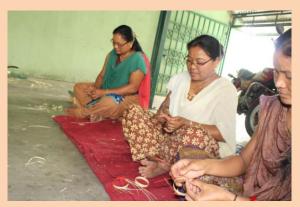

Various skills involved in making different ornaments such as necklace, earrings, bangles, hairclips were taught to the trainees. Colouring techniques of various items were also taught.

All trainees, mostly women, whole-heartedly participated in the training programme and acquired the skilled involved in making of these items.

Section of Trainees

Section of Trainees

Ms. Gayatri Nama, Master Craftsperson

Sri Bablu Dey, Asstt. Master Craftsperson

Learning process

Master Craftsperson imparting the training

Learning process

Learning the Skills