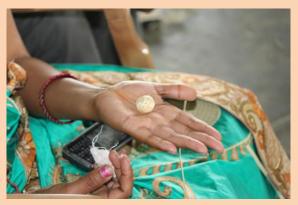

Various skills involved in making different ornaments such as necklace, earrings, bangles, hairclips were taught to the trainees. Colouring techniques of various items were also taught.

All trainees, mostly women, whole-heartedly participated in the training programme and acquired the skilled involved in making of these items.

Section of Trainees

Section of Trainees

Ms. Gayatri Nama, Master Craftsperson

Sri Bablu Dey, Asstt. Master Craftsperson

Learning process

Master Craftsperson imparting the training

Learning process

Learning the Skills