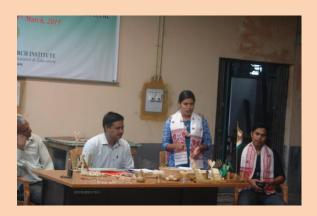

The Training programme was meticulously planned and successfully conducted by Sri R. K. Kalita, Principal Investigator and Head, Forestry Extension Division, RFRI, Jorhat.

**Inaugural Session** 

Sri R. K. Kalita speaking on the Inaugural Session