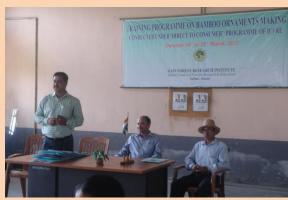

The Training programme was meticulously planned and successfully conducted by Sri R. K. Kalita, Principal Investigator and Head, Forestry Extension Division, RFRI, Jorhat.

**Inaugural Session** 

Sri R. K. Kalita speaking on the Inaugural Session