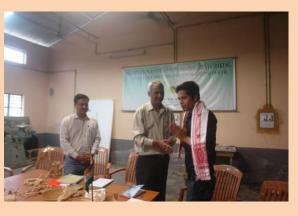

ere brought from Tripura. They were Ms. Gayatri Nama as Master Craftsperson and Sri Bablu Dey as Assistant Master Craftsperson.

Various skills involved in making different ornaments such as necklace, earrings, bangles, hairclips were taught to the trainees. Colouring techniques of various items were also taught.

All trainees, mostly women, whole-heartedly participated in the training programme and acquired the skilled involved in making of these items.

The Training programme was meticulously planned and successfully conducted by Sri R. K. Kalita, Principal Investigator and Head, Forestry Extension Division, RFRI, Jorhat.



**Inaugural Session** 



Sri R. K. Kalita speaking on the Inaugural Session



Section of Trainees



Section of Trainees



Ms. Gayatri Nama, Master Craftsperson



Sri Bablu Dey, Asstt. Master Craftsperson



Learning process





Master Craftsperson imparting the training





Learning process





Learning the Skills





Learning Skills





Range of Products





Range of Products





Range of Products





Group Photo Trainees





Distribution of Certificates





Distribution of Certificates





Distribution of Certificates





Distribution of Certificates