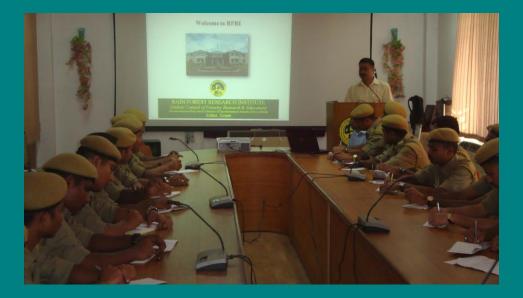

## <u>Training of Forest Ranger Trainees from CASFOS, Burnihat</u> (Assam)

Forty Forest Range Officers of 2012-13 Batch who are currently undergoing training at Central Academy of State Forest Service, Burnihat (Assam) had undergone training at RFRI, Jorhat from 21<sup>st</sup> to 23<sup>rd</sup> November, 2012. The trainee officers were imparted training on various subjects by scientists and forest officers of the Institute. Dr. N. S. Bisht, Director, while formally welcoming the trainees advised the trainees to imbibe the recent advancements in the forestry sector. He briefed the trainees about the various R & D activities of the Institute. Wide range of topics were covered during the three days programme, such as Genetic Improvement of important Forest species of NE, Seed Technology, Vermicomposting and Biofertilizer Applications in Forestry, Practical on Plus Tree Selection & Vegetative Propagation Techniques, Principles & Practices of Nursery Management, Diseases of forest nursery/ plantation and their management, Insect-pests of forest nursery/ plantations and their management, Propagation, Nursery Management and Cultivation of Bamboo, Demonstrations of Bamboo Propagation & Nursery Management techniques etc.