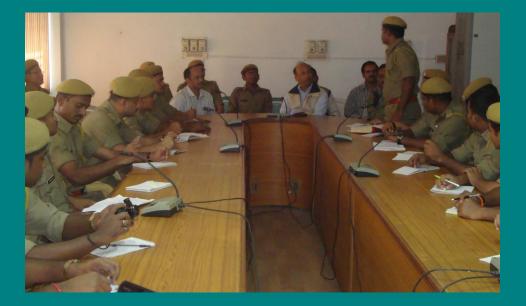

## <u>Training of Forest Ranger Trainees from CASFOS, Burnihat</u> (Assam)

Forty Forest Range Officers of 2012-13 Batch who are currently undergoing training at Central Academy of State Forest Service, Burnihat (Assam) had undergone training at RFRI, Jorhat from 21<sup>st</sup> to 23<sup>rd</sup> November, 2012. The trainee officers were imparted training on various subjects by scientists and forest officers of the Institute. Dr. N. S. Bisht, Director, while formally welcoming the trainees advised the trainees to imbibe the recent advancements in the forestry sector. He briefed the trainees about the various R & D activities of the Institute. Wide range of topics were covered during the three days programme, such as Genetic Improvement of important Forest species of NE, Seed Technology, Vermicomposting and Biofertilizer Applications in Forestry, Practical on Plus Tree Selection & Vegetative Propagation Techniques, Principles & Practices of Nursery Management, Diseases of forest nursery/ plantation and their management, Insect-pests of forest nursery/ plantations and their management, Propagation, Nursery Management and Cultivation of Bamboo, Demonstrations of Bamboo Propagation & Nursery Management techniques etc.