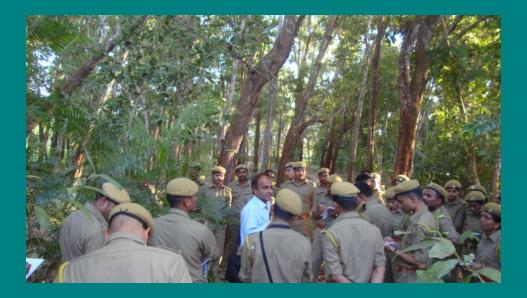

The trainees also visited the RFRI Demo village to acquaint with peoples' participation in the forestry activities for economic upliftment. They also visited Gibbon WLS.

## 23<sup>rd</sup> November, 2012

| Time             | Session/Topic                       | <b>Resource Person</b> |
|------------------|-------------------------------------|------------------------|
| 08:00 -01:00 PM  | Visit to RFRI Demo Village and GWLS | Dr. P. K. Verma        |
| 01:00 - 02:00 PM | Lunch Break                         |                        |
| 02:00 – 03:30 PM | Propagation, Nursery Management and | Sri R. K. Kalita       |
|                  | Cultivation of Bamboo               |                        |
| 03:30 – 04:15 PM | Concluding Session                  |                        |