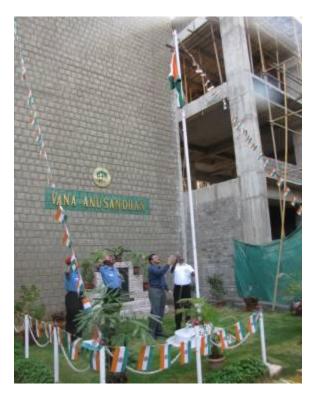

## 65th REPUBLIC DAY AT IFGTB, COIMBATORE

The Institute of Forest Genetics and Tree breeding, Coimbatore celebrated the 65<sup>th</sup> Republic Day on 26<sup>th</sup> January 2014. Following the unfurling of the National Flag, the Director, Dr. N. Krishnakumar addressed the scientists, officers, staff, employees and their families. He conveyed the Republic day greetings of the Director General, ICFRE and congratulated the employees for putting their efforts in both Research and Extension front. He stressed the need for commitment towards any activity taken up which would in the long run, bring glory to the nation. He urged the need to continue to work together and display togetherness in all the Institute's activities, which has been the reason for the success of all the events in the Institute. He encouraged the parents to provide proper guidance to children to enable them to become great citizens of the country.