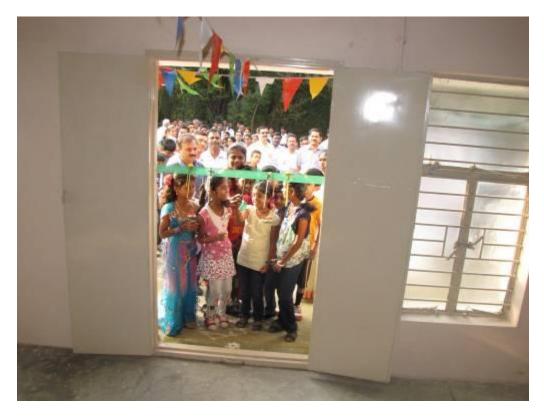

A Staff Health Centre was inaugurated. It was decided that in addition to the fitness equipment, indoor games like Table tennis and Carroms would also be arranged. It was also decided that yoga classes would be conducted on a regular basis.