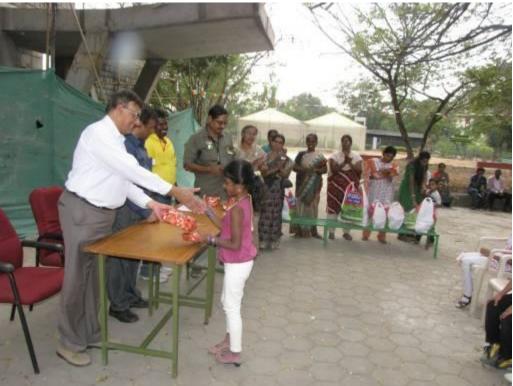

Director gave away the cash awards to the meritorious students of the IFGTB family who stood first and second in both X and XII standards for the year 2012-13. The winners include Mr. C. Kavin, S/o Shri P. Chandrasekar, Ms. D. Vaishali, D/o Smt. C. Vijayam, Scientist-D and Mr. Anto Christopher, S/o Shri M. Maria Dominic Savio, and Ms. Jayeetha, D/o Shri C.K. Jaggannath.