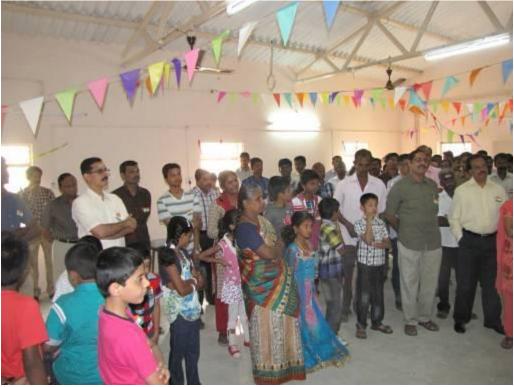

## 65th REPUBLIC DAY AT IFGTB, COIMBATORE

The Institute of Forest Genetics and Tree breeding, Coimbatore celebrated the 65<sup>th</sup> Republic Day on 26<sup>th</sup> January 2014. Following the unfurling of the National Flag, the Director, Dr. N. Krishnakumar addressed the scientists, officers, staff, employees and their families. He conveyed the Republic day greetings of the Director General, ICFRE and congratulated the employees for putting their efforts in both Research and Extension front. He stressed the need for commitment towards any activity taken up which would in the long run, bring glory to the nation. He urged the need to continue to work together and display togetherness in all the Institute's activities, which has been the reason for the success of all the events in the Institute. He encouraged the parents to provide proper guidance to children to enable them to become great citizens of the country.