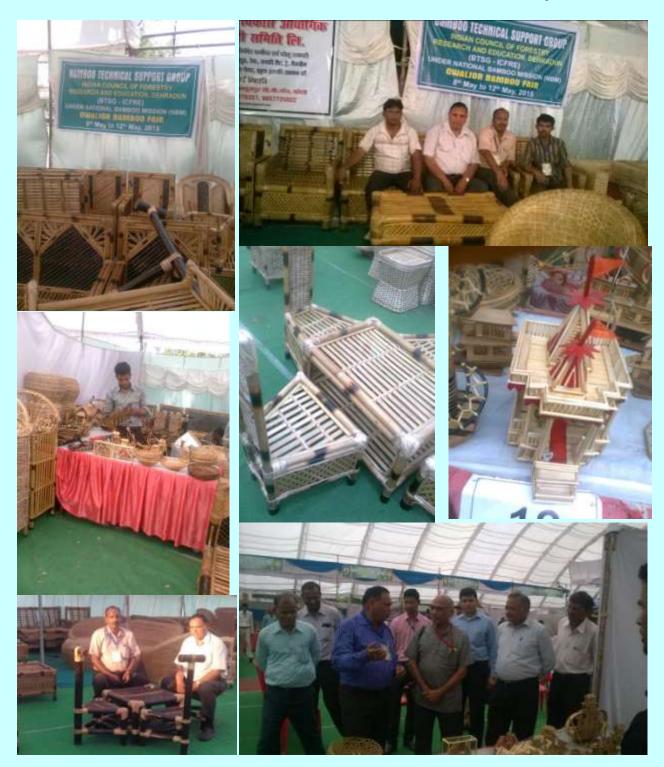

#### Bamboo Mart (Baans Bazar) 2015 at Gwalior- Participation by BTSG-ICFRE

A five day Bamboo Mart (Bamboo Mela) 2015 was organized by MP State Bamboo Mission (MPSBM) at **Phool Bagh Ground, Gwalior (MP) from 08<sup>th</sup> to 12<sup>th</sup> May 2015** in association with National Bamboo Mission (NBM) New Delhi. The mart was organized to show case the expertise of bamboo artisans, entrepreneurs, organizations and industries related to bamboo sector of the country. Bamboo Mart includes exhibition cum sale of bamboo artefacts, demonstration of bamboo related machines, tools and skill up gradation training of bamboo artisans.

Under the guidance of Dr G. S. Goraya IFS, DDG (Research) and Dr Vimal Kothiyal ADG (RP) ICFRE, BTSG-ICFRE Dehradun (A National Bamboo Mission Suggested, Bamboo Technical Support Group established at ICFRE since 2007) also made its entry in the Bamboo Mart through Sh. A.D. Dobhal consultant, (Bamboo Handicrafts/marketing) who participated in the mart and shared his vast experience on bamboo craft with artisans gathered from various places. BTSG-ICFRE also sponsored 04 bamboo craftspersons from amongst many being supported by BTSG-ICFRE through training programmes to the Bamboo Mart. These 04 bamboo craftspersons from BTSG-ICFRE show cased a diversity of their bamboo products in 04 stalls allocated to them. The four artisans brought goods worth of Rs 2.00 lakhs. The sales were of Rs 1.75 lakhs and remaining items were purchased by local dealers and MPSBM. The entire stock of bamboo artisans was sold out. They were very much benefitted by BTSG-ICFRE. All the dignitaries and general public were attended in the four stalls of BTSG-ICFRE. They were explained about various activities of BTSG-ICFRE under National Bamboo Mission in detail by Sh. A.D. Dobhal. All the dignitaries appreciated the quality of bamboo handicrafts and bamboo furniture.

In the Bamboo Mart thirty bamboo artisans and organizations from Karnataka, MP, Maharashtra, UP and Uttarakhand participated. Besides this nearly 50 bamboo artisans from MP participated in Skill upgradation training and value addition programme of bamboo products with new marketable designs. The products displayed during the Bamboo Mart ranged from bamboo jewellery, baskets, trays, models of temple and houses, figures of birds, bamboo furniture, hanger and various other artefacts. Various machines used in bamboo work displayed in the mart. The details of Bamboo Mat Moulded Skin for Doors (BMMS), Bamboo Mat Veneer Composite (BMVC), Bamboo Mat Board (BMB), Bamboo Wood, Bamboo Mat Trays, Bamboo Mat Ridge Cap (BMRC), and Bamboo corrugated sheets (BMCS) were available in the Bamboo Mart.