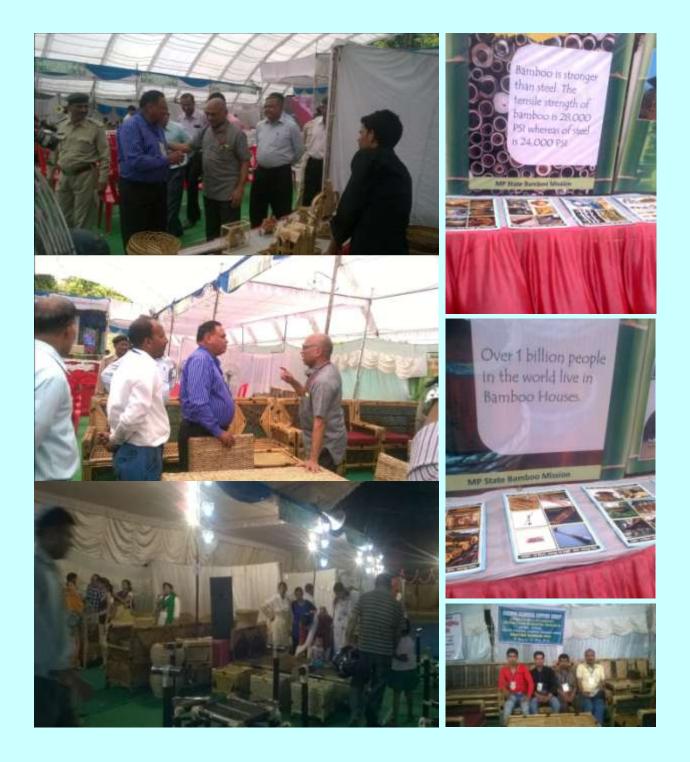

Under the guidance of Dr G. S. Goraya IFS, DDG (Research) and Dr Vimal Kothiyal ADG (RP) ICFRE, BTSG-ICFRE Dehradun (A National Bamboo Mission Suggested, Bamboo Technical Support Group established at ICFRE since 2007) also made its entry in the Bamboo Mart through Sh. A.D. Dobhal consultant, (Bamboo Handicrafts/marketing) who participated in the mart and shared his vast experience on bamboo craft with artisans gathered from various places. BTSG-ICFRE also sponsored 04 bamboo craftspersons from amongst many being supported by BTSG-ICFRE through training programmes to the Bamboo Mart. These 04 bamboo craftspersons from BTSG-ICFRE show cased a diversity of their bamboo products in 04 stalls allocated to them. The four artisans brought goods worth of Rs 2.00 lakhs. The sales were of Rs 1.75 lakhs and remaining items were purchased by local dealers and MPSBM. The entire stock of bamboo artisans was sold out. They were very much benefitted by BTSG-ICFRE. All the dignitaries and general public were attended in the four stalls of BTSG-ICFRE. They were explained about various activities of BTSG-ICFRE under National Bamboo Mission in detail by Sh. A.D. Dobhal. All the dignitaries appreciated the quality of bamboo handicrafts and bamboo furniture.

In the Bamboo Mart thirty bamboo artisans and organizations from Karnataka, MP, Maharashtra, UP and Uttarakhand participated. Besides this nearly 50 bamboo artisans from MP participated in Skill upgradation training and value addition programme of bamboo products with new marketable designs. The products displayed during the Bamboo Mart ranged from bamboo jewellery, baskets, trays, models of temple and houses, figures of birds, bamboo furniture, hanger and various other artefacts. Various machines used in bamboo work displayed in the mart. The details of Bamboo Mat Moulded Skin for Doors (BMMS), Bamboo Mat Veneer Composite (BMVC), Bamboo Mat Board (BMB), Bamboo Wood, Bamboo Mat Trays, Bamboo Mat Ridge Cap (BMRC), and Bamboo corrugated sheets (BMCS) were available in the Bamboo Mart.

- वास ग्रीन गोल्डाः वांस से सवसे अधिक ऑक्सीलन् निकासादे हे और सम्बन्धे अधिक जावरेन वर्षा अविवयहरू का भी सोखता है। इसी फारण बांस विवे ग्रीम मोल्स भी करत जात है। कर्तमान समय में कॉर्फालंपल उपयोग के चलते कांस को चल गोल्ड भी करा जाता है।