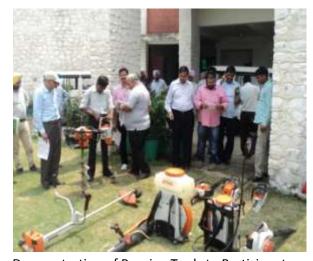

Dr. N.S. K. Harsh Scientist & GCR FRI Addressing the Participants

Dr. N.S. K. Harsh Scientist & GCR, FRI Addressing the Participants

Speech by Umesh Kumar, DCF, Extension Division

**Demonstration of Pruning Tools to Participants** 

Demonstration of Pruning Tools to Participants

Demonstration of Digging Tools to Participants

Demonstration of Pruning Tools to Participants

**Demonstration of Pruning Tools to Participants**