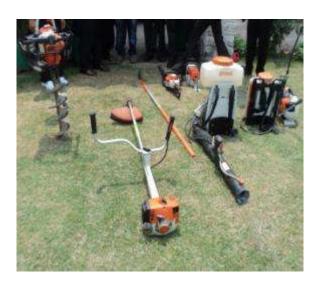

Hands on demonstration of various equipments used in forestry was also done to the participants. Various topics covered by scientists of FRI during the training course were as follow:-

| Urban Forestry introduction and Choice of species for       | Dr V.K Dhawan                  |
|-------------------------------------------------------------|--------------------------------|
| Urban plantation                                            | Research Officer, Silviculture |
|                                                             | Division                       |
| Monitoring and Evaluation of health of urban trees and      | Dr. N.S.K Harsh, Scientist-G & |
| plantation                                                  | GCR, FRI                       |
| Nursery techniques, tall seedling Raising, planning and     | Dr. Ombir Singh, Scientist-D   |
| , , , , , , , , , , , , , , , , , , , ,                     | Silviculture Division FRI      |
| Plantation Techniques for Urban forestry                    | Silviculture Division FRI      |
| Hollowness detection of tree trunk by Ultra Sonic Technique | Dr. Y.M. Dubey, Scientist-C    |
|                                                             | Timber Mechanics Division      |
|                                                             | FRI                            |
|                                                             |                                |

Demonstration of Pruning Tools to Participants

Demonstration of Digging Tools to Participants

Demonstration of Pruning Tools to Participants

**Demonstration of Pruning Tools to Participants**