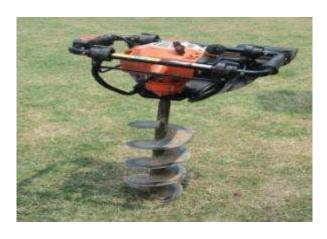

Hands on demonstration of various equipments used in forestry was also done to the participants. Various topics covered by scientists of FRI during the training course were as follow:-

| Urban Forestry introduction and Choice of species for       | Dr V.K Dhawan                  |
|-------------------------------------------------------------|--------------------------------|
| Urban plantation                                            | Research Officer, Silviculture |
|                                                             | Division                       |
| Monitoring and Evaluation of health of urban trees and      | Dr. N.S.K Harsh, Scientist-G & |
| plantation                                                  | GCR, FRI                       |
| Nursery techniques, tall seedling Raising, planning and     | Dr. Ombir Singh, Scientist-D   |
| , , , , , , , , , , , , , , , , , , , ,                     | Silviculture Division FRI      |
| Plantation Techniques for Urban forestry                    | Silviculture Division FRI      |
| Hollowness detection of tree trunk by Ultra Sonic Technique | Dr. Y.M. Dubey, Scientist-C    |
|                                                             | Timber Mechanics Division      |
|                                                             | FRI                            |
|                                                             |                                |

Demonstration of Pruning Tools to Participants

Demonstration of Digging Tools to Participants

Demonstration of Pruning Tools to Participants

**Demonstration of Pruning Tools to Participants**