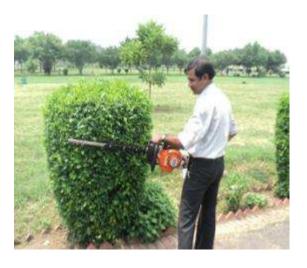

Hands on demonstration of various equipments used in forestry was also done to the participants. Various topics covered by scientists of FRI during the training course were as follow:-

| Urban Forestry introduction and Choice of species for       | Dr V.K Dhawan                  |
|-------------------------------------------------------------|--------------------------------|
| Urban plantation                                            | Research Officer, Silviculture |
|                                                             | Division                       |
| Monitoring and Evaluation of health of urban trees and      | Dr. N.S.K Harsh, Scientist-G & |
| plantation                                                  | GCR, FRI                       |
| Nursery techniques, tall seedling Raising, planning and     | Dr. Ombir Singh, Scientist-D   |
| , , , , , , , , , , , , , , , , , , , ,                     | Silviculture Division FRI      |
| Plantation Techniques for Urban forestry                    | Silviculture Division FRI      |
| Hollowness detection of tree trunk by Ultra Sonic Technique | Dr. Y.M. Dubey, Scientist-C    |
|                                                             | Timber Mechanics Division      |
|                                                             | FRI                            |
|                                                             |                                |

Dr. N.S. K. Harsh Scientist & GCR FRI Addressing the Participants

Dr. N.S. K. Harsh Scientist & GCR, FRI Addressing the Participants

Speech by Umesh Kumar, DCF, Extension Division

**Demonstration of Pruning Tools to Participants** 

Demonstration of Pruning Tools to Participants

Demonstration of Digging Tools to Participants

Demonstration of Pruning Tools to Participants

**Demonstration of Pruning Tools to Participants**