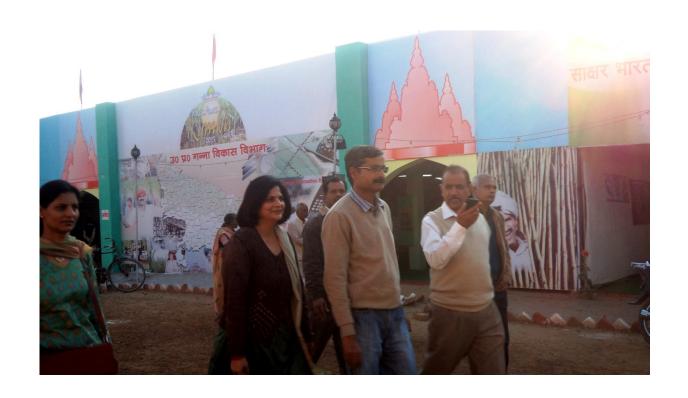

## Visit of Dr. S. P. Singh, D. D.G. (Admin.) ICFRE, Dehradun to Extension Stall established at Maha Kumbh-2013, Allahabad

Dr. S. P. Singh, D.D.G. (Admin.) ICFRE, Dehradun has visited Extension Stall established by CSFER, Allahabad at Maha Kumbh-2013 on 9<sup>th</sup> Februry, 2013. Mr. M.K. Shukla, Director, CSFER, Allahabad, Dr. Kumud Dubey, Scientist D, Dr. B.K. Pandey, Scientist D, Dr. Anita Tomar, Scientist C, Dr. Anubha Srivastav, Research Officer, Dr. V.P. Pandey, RA I, Dr. S.D.Shukla, RA I, and other officials of CSFER, Allahabad were present during the visit. He was explained about the posters, live models displayed in the Extension Stall. He appreciated the efforts of the CSFER, Allahabad. In visitor register, he mentioned the efforts made by CSFER as "Good beginning to encourage agroforestry model in eastern Uttar Pradesh. Need continuous efforts and improvement in such exihibition for extension service to farmer for enhanced livelihood".