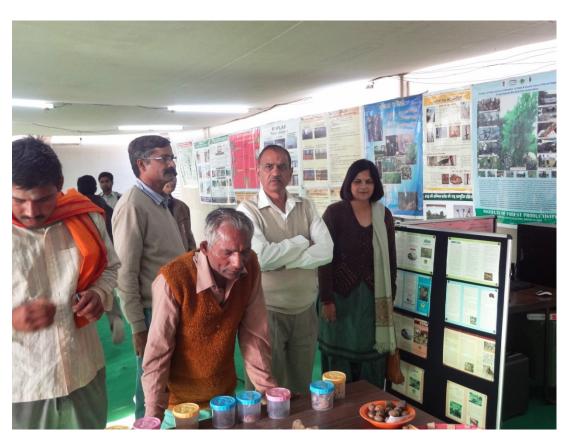

## Visit of Dr. S. P. Singh, D. D.G. (Admin.) ICFRE, Dehradun to Extension Stall established at Maha Kumbh-2013, Allahabad

Dr. S. P. Singh, D.D.G. (Admin.) ICFRE, Dehradun has visited Extension Stall established by CSFER, Allahabad at Maha Kumbh-2013 on 9<sup>th</sup> Februry, 2013. Mr. M.K. Shukla, Director, CSFER, Allahabad, Dr. Kumud Dubey, Scientist D, Dr. B.K. Pandey, Scientist D, Dr. Anita Tomar, Scientist C, Dr. Anubha Srivastav, Research Officer, Dr. V.P. Pandey, RA I, Dr. S.D.Shukla, RA I, and other officials of CSFER, Allahabad were present during the visit. He was explained about the posters, live models displayed in the Extension Stall. He appreciated the efforts of the CSFER, Allahabad. In visitor register, he mentioned the efforts made by CSFER as "Good beginning to encourage agroforestry model in eastern Uttar Pradesh. Need continuous efforts and improvement in such exihibition for extension service to farmer for enhanced livelihood".