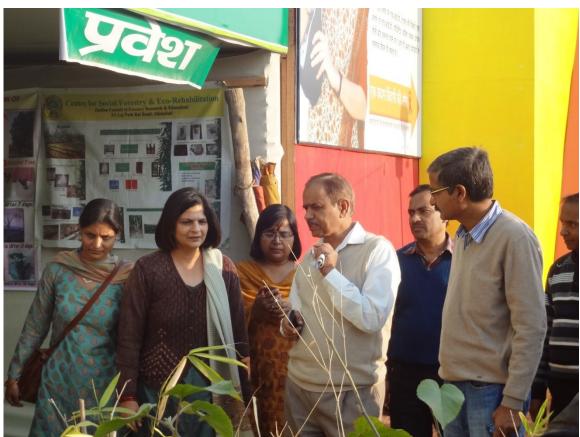

## Visit of Dr. S. P. Singh, D. D.G. (Admin.) ICFRE, Dehradun to Extension Stall established at Maha Kumbh-2013, Allahabad

Dr. S. P. Singh, D.D.G. (Admin.) ICFRE, Dehradun has visited Extension Stall established by CSFER, Allahabad at Maha Kumbh-2013 on 9<sup>th</sup> Februry, 2013. Mr. M.K. Shukla, Director, CSFER, Allahabad, Dr. Kumud Dubey, Scientist D, Dr. B.K. Pandey, Scientist D, Dr. Anita Tomar, Scientist C, Dr. Anubha Srivastav, Research Officer, Dr. V.P. Pandey, RA I, Dr. S.D.Shukla, RA I, and other officials of CSFER, Allahabad were present during the visit. He was explained about the posters, live models displayed in the Extension Stall. He appreciated the efforts of the CSFER, Allahabad. In visitor register, he mentioned the efforts made by CSFER as "Good beginning to encourage agroforestry model in eastern Uttar Pradesh. Need continuous efforts and improvement in such exihibition for extension service to farmer for enhanced livelihood".