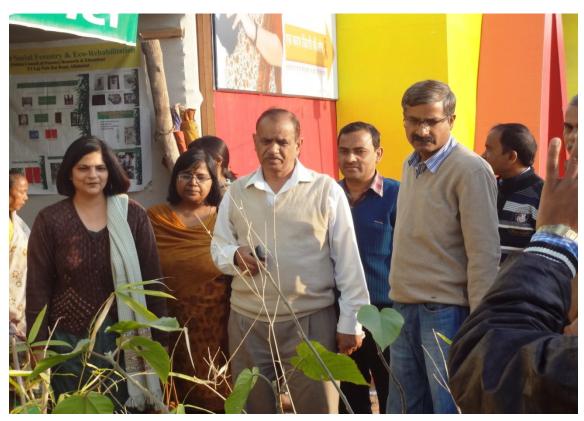

## Visit of Dr. S. P. Singh, D. D.G. (Admin.) ICFRE, Dehradun to Extension Stall established at Maha Kumbh-2013, Allahabad

Dr. S. P. Singh, D.D.G. (Admin.) ICFRE, Dehradun has visited Extension Stall established by CSFER, Allahabad at Maha Kumbh-2013 on 9<sup>th</sup> Februry, 2013. Mr. M.K. Shukla, Director, CSFER, Allahabad, Dr. Kumud Dubey, Scientist D, Dr. B.K. Pandey, Scientist D, Dr. Anita Tomar, Scientist C, Dr. Anubha Srivastav, Research Officer, Dr. V.P. Pandey, RA I, Dr. S.D.Shukla, RA I, and other officials of CSFER, Allahabad were present during the visit. He was explained about the posters, live models displayed in the Extension Stall. He appreciated the efforts of the CSFER, Allahabad. In visitor register, he mentioned the efforts made by CSFER as "Good beginning to encourage agroforestry model in eastern Uttar Pradesh. Need continuous efforts and improvement in such exihibition for extension service to farmer for enhanced livelihood".