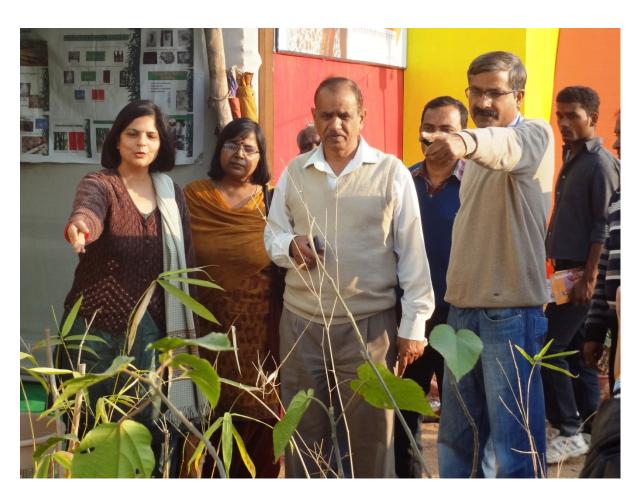

## Visit of Dr. S. P. Singh, D. D.G. (Admin.) ICFRE, Dehradun to Extension Stall established at Maha Kumbh-2013, Allahabad

Dr. S. P. Singh, D.D.G. (Admin.) ICFRE, Dehradun has visited Extension Stall established by CSFER, Allahabad at Maha Kumbh-2013 on 9<sup>th</sup> Februry, 2013. Mr. M.K. Shukla, Director, CSFER, Allahabad, Dr. Kumud Dubey, Scientist D, Dr. B.K. Pandey, Scientist D, Dr. Anita Tomar, Scientist C, Dr. Anubha Srivastav, Research Officer, Dr. V.P. Pandey, RA I, Dr. S.D.Shukla, RA I, and other officials of CSFER, Allahabad were present during the visit. He was explained about the posters, live models displayed in the Extension Stall. He appreciated the efforts of the CSFER, Allahabad. In visitor register, he mentioned the efforts made by CSFER as "Good beginning to encourage agroforestry model in eastern Uttar Pradesh. Need continuous efforts and improvement in such exihibition for extension service to farmer for enhanced livelihood".