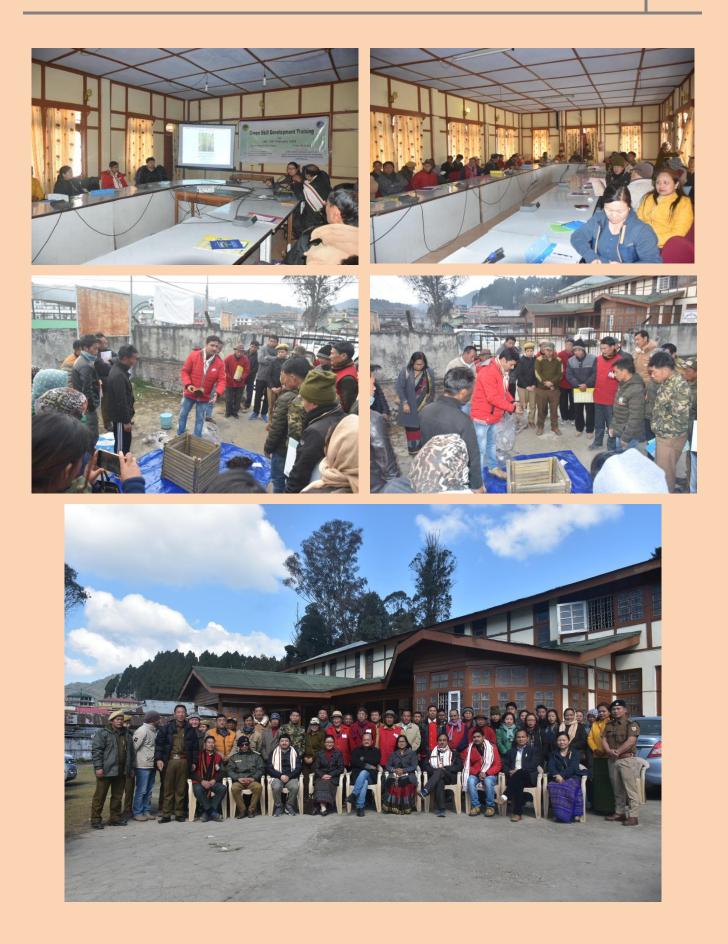

## GREEN SKILL DEVELOPMENT TRAINING UNDER VAN VIGYAN KENDRA, ARUNACHAL PRADESH

**Rain Forest Research Institute, Jorhat** organised a two-day long Green Skill Development Training in collaboration with Hapoli Forest Division, Lower Subansiri District, Arunachal Pradesh at Hapoli during 4<sup>th</sup> to 5<sup>th</sup> February, 2020. Around 56 participants from different field background viz. Farmers, Gaon Burha, members of Ngunu Ziro, Biodiversity Management Committees, Nature Guides and Forest Departmental Staffs participated in the training programme.

Mr. Khyanjeet Gogoi, Founder member of The Orchid Society of Eastern Himalaya delivered presentation on orchid cultivation and their conservation.

Shri Rajarshi Bhattacharyya, Technical Officer, RFRI imparted training on vermicomposting technology. He demonstrated the construction of low cost vermicomposting unit by bamboo which was collapsible and easy to construct.

## **GLIMPSES OF THE TRAINING PROGRAMME**