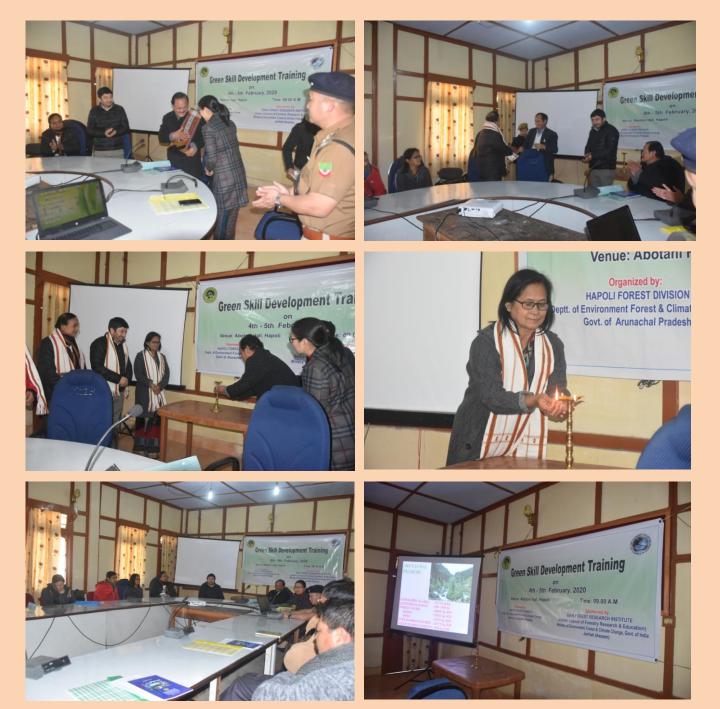

## GREEN SKILL DEVELOPMENT TRAINING UNDER VAN VIGYAN KENDRA, ARUNACHAL PRADESH

**Rain Forest Research Institute, Jorhat** organised a two-day long Green Skill Development Training in collaboration with Hapoli Forest Division, Lower Subansiri District, Arunachal Pradesh at Hapoli during 4<sup>th</sup> to 5<sup>th</sup> February, 2020. Around 56 participants from different field background viz. Farmers, Gaon Burha, members of Ngunu Ziro, Biodiversity Management Committees, Nature Guides and Forest Departmental Staffs participated in the training programme.

The training was inaugurated by Shri Nending Chutung, Additional Deputy Commissioner, Lower Subansiri District in presence of Ms. Koj Rinya, IFS, Divisional Forest Officer.

Wide range of topics such as Bamboo Propagation and Management, Rattan, Vermicomposting, Orchid cultivation and their conservation, Lac Cultivation and Agroforestry were covered during the training programme.

## **GLIMPSES OF THE TRAINING PROGRAMME**