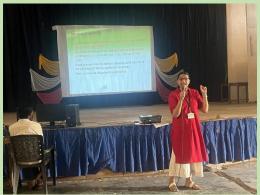

Smt, T. Anusha welcomed the students and teachers of Kendriya Vidyalaya for the awareness lecture on "Biodiversity and Ecological role of Mangroves". She briefed about the "Prakriti" programme and ICFRE-CEC initiatives in "Prakriti". She spoke about the mangrove environment and biodiversity, their importance, adaptations, benefits of mangroves along with their human threats and conservative measures.

Later Shri. T. Srinivas, Scientist - C, ICFRE-CEC apprised the students about "Importance of conserving Mangroves and sustainable management" through a video on Mangroves.

Followed by the above video presentation Smt Gayathri Girish briefed the students about "Mangrove Ecosystem Biodiversity and the major threats" in which she spoke about many threatened and endangered species which are native to mangrove forests, that provide critical habitat for diverse marine and terrestrial flora and fauna.