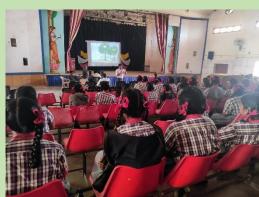

A total of 110 students participated in the program along with 5 teachers of KVS. This initiative of ICFRE-CEC created a lot of interest among students on environmental awareness and promised to conserve the nature from their end.