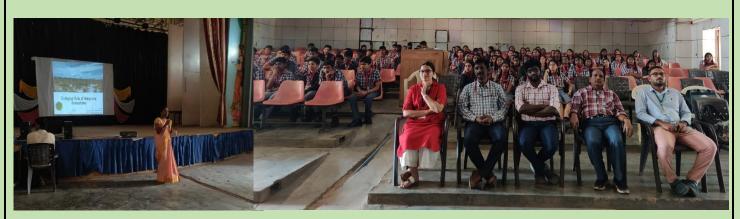

## प्रकृति पर एक रिपोर्ट - 12 फरवरी 2024 A report on PRAKRITI – 12<sup>th</sup> February 2024

In compliance of MoU signed between ICFRE and KVS, to promote awareness about forest and environment, ICFRE-Coastal Ecosystem Centre (ICFRE-CEC), Visakhapatnam, organized "Prakriti: A scientist - student connecting initiative" among students of KVS, Steel plant on 12<sup>th</sup> February 2024. Shri T. Srinivas, Scientist-C and Head (In-charge) of ICFRE-CEC guided a 'Research Outreach' team comprising of Shri. M. Ganesh, TA, Smt. Gayathri Girish, TA, Smt. T. Anusha, Tc and Shri Faizuddin Baig, JPF to organize an interactive training on Biodiversity Importance and Ecological role of Mangroves. Mr. Vamsi Krishna, Principal of KVS, Steel Plant welcomed the team and arranged the needful for the programme.

Smt, T. Anusha welcomed the students and teachers of Kendriya Vidyalaya for the awareness lecture on "Biodiversity and Ecological role of Mangroves". She briefed about the "Prakriti" programme and ICFRE-CEC initiatives in "Prakriti". She spoke about the mangrove environment and biodiversity, their importance, adaptations, benefits of mangroves along with their human threats and conservative measures.

Later Shri. T. Srinivas, Scientist - C, ICFRE-CEC apprised the students about "Importance of conserving Mangroves and sustainable management" through a video on Mangroves.

Followed by the above video presentation Smt Gayathri Girish briefed the students about "Mangrove Ecosystem Biodiversity and the major threats" in which she spoke about many threatened and endangered species which are native to mangrove forests, that provide critical habitat for diverse marine and terrestrial flora and fauna.

A total of 110 students participated in the program along with 5 teachers of KVS. This initiative of ICFRE-CEC created a lot of interest among students on environmental awareness and promised to conserve the nature from their end.