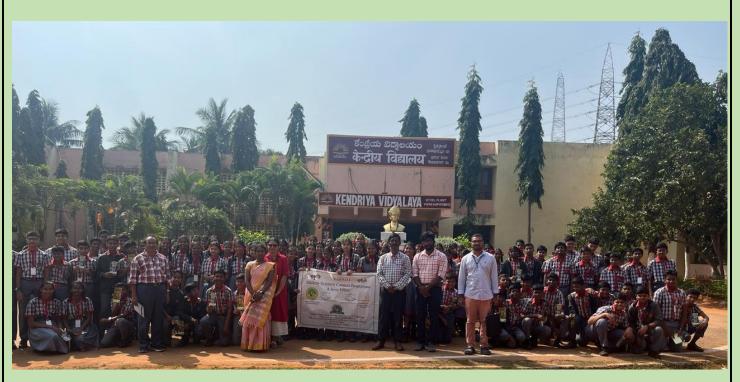

A total of 110 students participated in the program along with 5 teachers of KVS. This initiative of ICFRE-CEC created a lot of interest among students on environmental awareness and promised to conserve the nature from their end.

FEW GLIMPSES OF THE PROGRAM