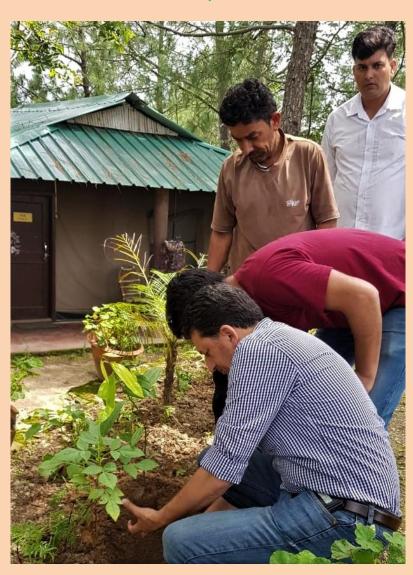

## Plantation programme at Shoghi Industrial Area under Mission LiFE

#Mission LiFE@ A stakeholder from near Shoghi Industrial Area, requested the HFRI, Shimla to guide him for a tree plantation drive in his property. Dr. Vaneet Jishtu Scientist, accompanied by research staff from the Institute, visited the site. Under the guidance of Dr. Jishtu, the staff of the resort and research staff from HFRI, conducted the tree plantation drive on 5<sup>th</sup> August, 2023 and planted over 150 tree saplings at the resort and on the nearby hillside. The trees saplings planted included *Quercus floribunda* (moru), *Morus alba* (shahtoot), *Cedrus deodara* (deodar), *Prunus cerasoides* (paja), *Phyllanthus emblica* (amla), *Terminalia bellirica* (bahera), *Celtis australis* (khirak) and *Cinnamomum tamala* (tez patta).