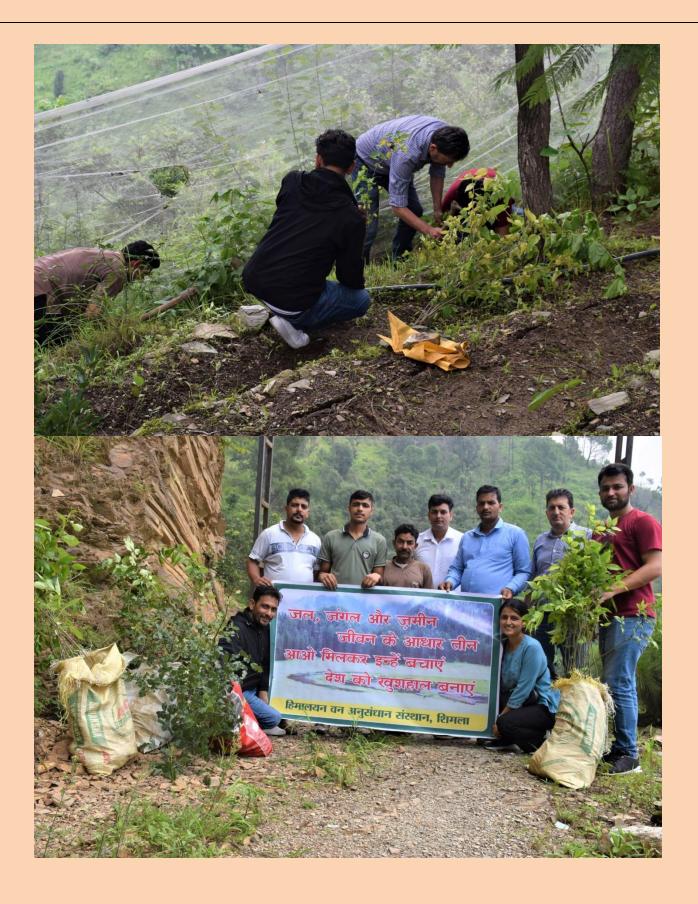

## Plantation programme at Shoghi Industrial Area under Mission LiFE

#Mission LiFE@ A stakeholder from near Shoghi Industrial Area, requested the HFRI, Shimla to guide him for a tree plantation drive in his property. Dr. Vaneet Jishtu Scientist, accompanied by research staff from the Institute, visited the site. Under the guidance of Dr. Jishtu, the staff of the resort and research staff from HFRI, conducted the tree plantation drive on 5<sup>th</sup> August, 2023 and planted over 150 tree saplings at the resort and on the nearby hillside. The trees saplings planted included *Quercus floribunda* (moru), *Morus alba* (shahtoot), *Cedrus deodara* (deodar), *Prunus cerasoides* (paja), *Phyllanthus emblica* (amla), *Terminalia bellirica* (bahera), *Celtis australis* (khirak) and *Cinnamomum tamala* (tez patta).