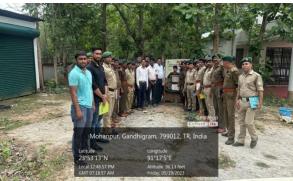

## ICFRE-LEC AGARTALA CONDUCTS TRAINING PROGRAMME ON VERMICOMPOSTING AND MEDICINAL PLANTS IN TRIPURA STATE FOREST ACADEMY

Indian Council of Forestry Research & Education-Livelihood Extension Centre, Agartala (Tripura) organized a training programme on vermicomposting and medicinal plants in the boy's hostel premises of Tripura State Forest Academy on 19th May, 2023 under LiFE Mission. Total of 40 forest guard undergoing training under TSFA from different parts of Tripura participated in this training. Shri Niren Das, ACTO and Training Coordinator, ICFRE-LEC, Agartala conducted the programme and interacted with the participated staff, officers and forest guard of TSFA. In the training period, showed and demonstrated how and what type of raw material are added for production of vermicompost. Eisenia fetida, the proffered and suitable earth worms which was brought from ICFRE-LEC, is also added in newly established vermicompost production unit. All the participants are divided into three team and conducted a transect walk in nearby area and collected the available raw materials for vermicompost. They also collected the medicinal plants and listed out accordingly. The training team are headed and guided by Shri Prantosh Das, RO of TSFA and he also explained the necessity of medicinal plants. Shri Niren Das interacted with the participants and assured that ICFRE-LEC provides support in near future for establishment of vermicompost unit. During the training period, visited medicinal plants nursery which was newly established at ICFRE-LEC Agartala office campus.