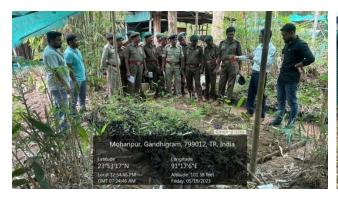

## ICFRE-LEC AGARTALA CONDUCTS TRAINING PROGRAMME ON VERMICOMPOSTING AND MEDICINAL PLANTS IN TRIPURA STATE FOREST ACADEMY

Indian Council of Forestry Research & Education-Livelihood Extension Centre, Agartala (Tripura) organized a training programme on vermicomposting and medicinal plants in the boy's hostel premises of Tripura State Forest Academy on 19th May, 2023 under LiFE Mission. Total of 40 forest guard undergoing training under TSFA from different parts of Tripura participated in this training. Shri Niren Das, ACTO and Training Coordinator, ICFRE-LEC, Agartala conducted the programme and interacted with the participated staff, officers and forest guard of TSFA. In the training period, showed and demonstrated how and what type of raw material are added for production of vermicompost. Eisenia fetida, the proffered and suitable earth worms which was brought from ICFRE-LEC, is also added in newly established vermicompost production unit. All the participants are divided into three team and conducted a transect walk in nearby area and collected the available raw materials for vermicompost. They also collected the medicinal plants and listed out accordingly. The training team are headed and guided by Shri Prantosh Das, RO of TSFA and he also explained the necessity of medicinal plants. Shri Niren Das interacted with the participants and assured that ICFRE-LEC provides support in near future for establishment of vermicompost unit. During the training period, visited medicinal plants nursery which was newly established at ICFRE-LEC Agartala office campus.