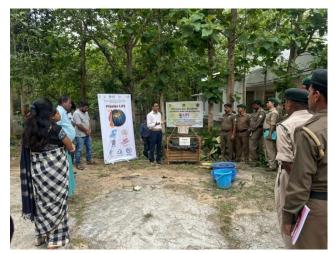

## ICFRE-LEC AGARTALA CONDUCTS TRAINING PROGRAMME ON VERMICOMPOSTING AND MEDICINAL PLANTS IN TRIPURA STATE FOREST ACADEMY

Indian Council of Forestry Research & Education-Livelihood Extension Centre, Agartala (Tripura) organized a training programme on vermicomposting and medicinal plants in the boy's hostel premises of Tripura State Forest Academy on 19th May, 2023 under LiFE Mission. Total of 40 forest guard undergoing training under TSFA from different parts of Tripura participated in this training. Shri Niren Das, ACTO and Training Coordinator, ICFRE-LEC, Agartala conducted the programme and interacted with the participated staff, officers and forest guard of TSFA. In the training period, showed and demonstrated how and what type of raw material are added for production of vermicompost. Eisenia fetida, the proffered and suitable earth worms which was brought from ICFRE-LEC, is also added in newly established vermicompost production unit. All the participants are divided into three team and conducted a transect walk in nearby area and collected the available raw materials for vermicompost. They also collected the medicinal plants and listed out accordingly. The training team are headed and guided by Shri Prantosh Das, RO of TSFA and he also explained the necessity of medicinal plants. Shri Niren Das interacted with the participants and assured that ICFRE-LEC provides support in near future for establishment of vermicompost unit. During the training period, visited medicinal plants nursery which was newly established at ICFRE-LEC Agartala office campus.