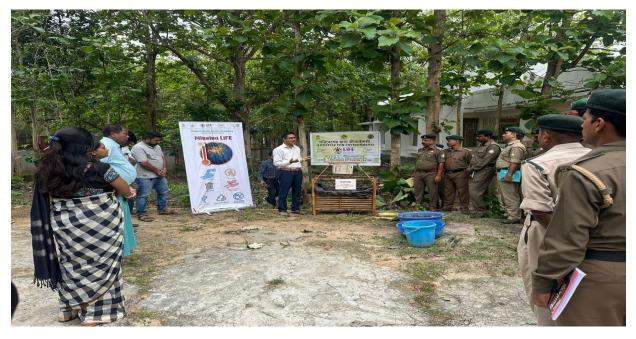

## ICFRE-LEC AGARTALA CONDUCTS TRAINING PROGRAMME ON VERMICOMPOSTING AND MEDICINAL PLANTS IN TRIPURA STATE FOREST ACADEMY

Indian Council of Forestry Research & Education-Livelihood Extension Centre, Agartala (Tripura) organized a training programme on vermicomposting and medicinal plants in the boy's hostel premises of Tripura State Forest Academy on 19th May, 2023 under LiFE Mission. Total of 40 forest guard undergoing training under TSFA from different parts of Tripura participated in this training. Shri Niren Das, ACTO and Training Coordinator, ICFRE-LEC, Agartala conducted the programme and interacted with the participated staff, officers and forest guard of TSFA. In the training period, showed and demonstrated how and what type of raw material are added for production of vermicompost. Eisenia fetida, the proffered and suitable earth worms which was brought from ICFRE-LEC, is also added in newly established vermicompost production unit. All the participants are divided into three team and conducted a transect walk in nearby area and collected the available raw materials for vermicompost. They also collected the medicinal plants and listed out accordingly. The training team are headed and guided by Shri Prantosh Das, RO of TSFA and he also explained the necessity of medicinal plants. Shri Niren Das interacted with the participants and assured that ICFRE-LEC provides support in near future for establishment of vermicompost unit. During the training period, visited medicinal plants nursery which was newly established at ICFRE-LEC Agartala office campus.

## Glimpses of the Training Programme