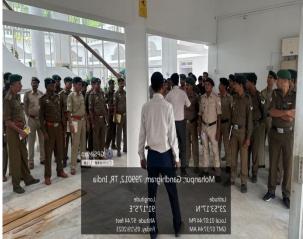

## ICFRE-LEC AGARTALA CONDUCTS TRAINING PROGRAMME ON VERMICOMPOSTING AND MEDICINAL PLANTS IN TRIPURA STATE FOREST ACADEMY

Indian Council of Forestry Research & Education-Livelihood Extension Centre, Agartala (Tripura) organized a training programme on vermicomposting and medicinal plants in the boy's hostel premises of Tripura State Forest Academy on 19th May, 2023 under LiFE Mission. Total of 40 forest guard undergoing training under TSFA from different parts of Tripura participated in this training. Shri Niren Das, ACTO and Training Coordinator, ICFRE-LEC, Agartala conducted the programme and interacted with the participated staff, officers and forest guard of TSFA. In the training period, showed and demonstrated how and what type of raw material are added for production of vermicompost. Eisenia fetida, the proffered and suitable earth worms which was brought from ICFRE-LEC, is also added in newly established vermicompost production unit. All the participants are divided into three team and conducted a transect walk in nearby area and collected the available raw materials for vermicompost. They also collected the medicinal plants and listed out accordingly. The training team are headed and guided by Shri Prantosh Das, RO of TSFA and he also explained the necessity of medicinal plants. Shri Niren Das interacted with the participants and assured that ICFRE-LEC provides support in near future for establishment of vermicompost unit. During the training period, visited medicinal plants nursery which was newly established at ICFRE-LEC Agartala office campus.