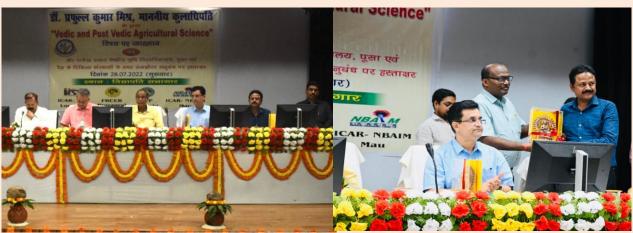

## SIGNING OF MEMORANDUM OF UNDERSTANDING WITH DR. RAJENDRA PRASAD CENTRAL AGRICULTURAL UNIVERSITY, PUSA

A Memorandum of Understanding (MoU) was signed on 28.07.2022 at Dr. Rajendra Prasad Central Agricultural University, Pusa, Bihar between Forest Research Centre for Eco-Rehabilitation, Prayagraj and Dr. Rajendra Prasad Central Agricultural University, Pusa. The MoU was signed by Dr Krishna Kumar, Vice Chancellor of the University and Dr Sanjay Singh, Head, FRCER, Prayagraj in the presence of Honorable Chancellor of University Dr. Prafulla Kumar Misra.

The MoU has been signed with the objectives to promote cooperation in the field of forestry research, exchange of faculty/Exposure visit, students for academic, research and training purposes, academic materials & other information, Joint research activities, Special short term academic programme and Participation in/organizing Seminar / Conference/Workshop etc.