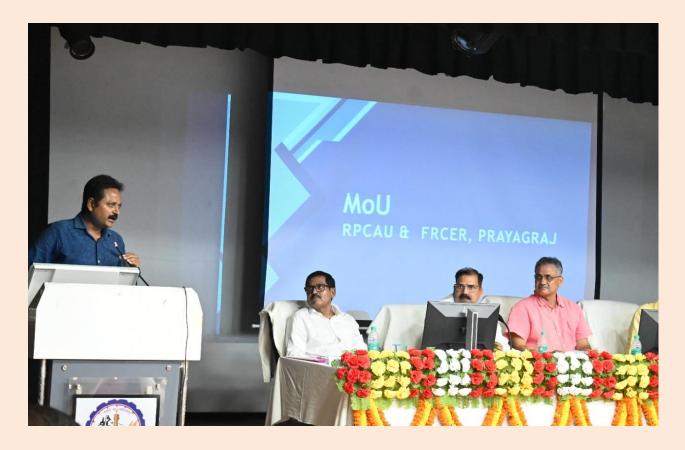

## SIGNING OF MEMORANDUM OF UNDERSTANDING WITH DR. RAJENDRA PRASAD CENTRAL AGRICULTURAL UNIVERSITY, PUSA

A Memorandum of Understanding (MoU) was signed on 28.07.2022 at Dr. Rajendra Prasad Central Agricultural University, Pusa, Bihar between Forest Research Centre for Eco-Rehabilitation, Prayagraj and Dr. Rajendra Prasad Central Agricultural University, Pusa. The MoU was signed by Dr Krishna Kumar, Vice Chancellor of the University and Dr Sanjay Singh, Head, FRCER, Prayagraj in the presence of Honorable Chancellor of University Dr. Prafulla Kumar Misra.