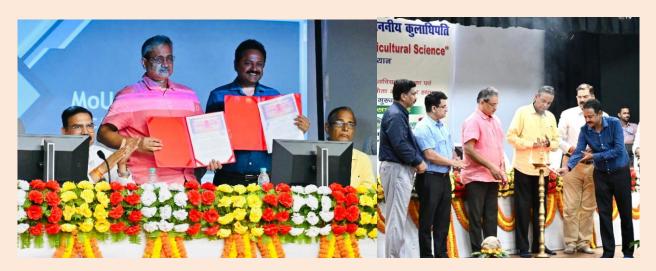

## SIGNING OF MEMORANDUM OF UNDERSTANDING WITH DR. RAJENDRA PRASAD CENTRAL AGRICULTURAL UNIVERSITY, PUSA

A Memorandum of Understanding (MoU) was signed on 28.07.2022 at Dr. Rajendra Prasad Central Agricultural University, Pusa, Bihar between Forest Research Centre for Eco-Rehabilitation, Prayagraj and Dr. Rajendra Prasad Central Agricultural University, Pusa. The MoU was signed by Dr Krishna Kumar, Vice Chancellor of the University and Dr Sanjay Singh, Head, FRCER, Prayagraj in the presence of Honorable Chancellor of University Dr. Prafulla Kumar Misra.

The MoU has been signed with the objectives to promote cooperation in the field of forestry research, exchange of faculty/Exposure visit, students for academic, research and training purposes, academic materials & other information, Joint research activities, Special short term academic programme and Participation in/organizing Seminar / Conference/Workshop etc.