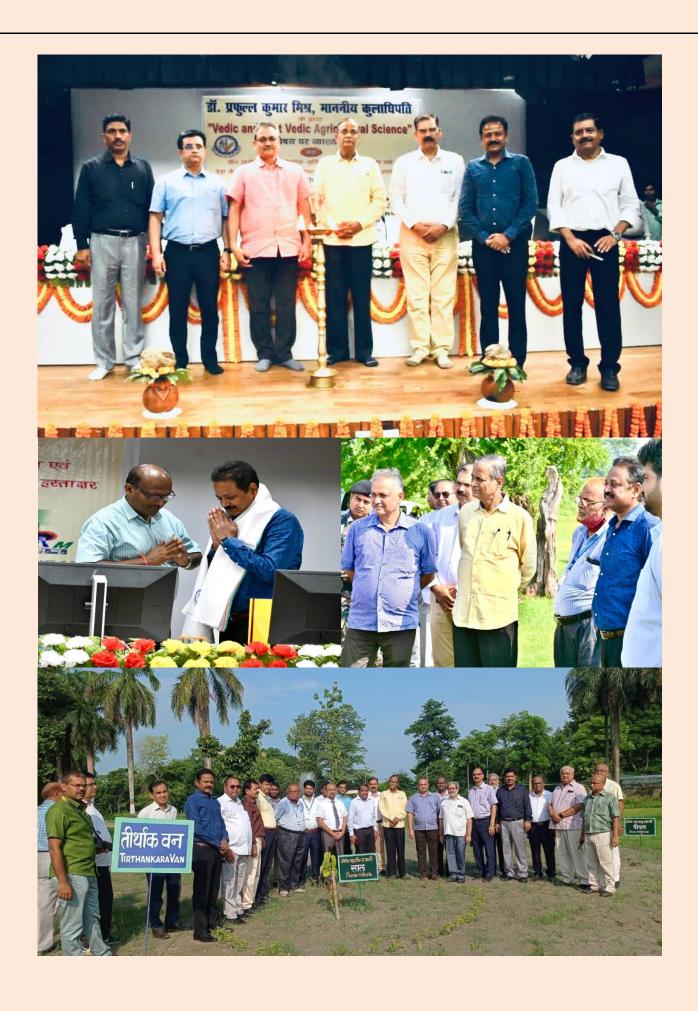

The MoU is expected to provide synergy in education, research and development for both the organizations and will ultimately aim to promote better economic and ecological security.

A field visit to various scientific and infrastructure facilities of RPCAU Pusa were also conducted. The team of FRCER lead by Dr Sanjay Singh Head, FRCER, Shri Alok Yadav, Scientist-E and Dr SD Shukla, STO made a visit to Biodiversity Park, Flood reclamation area, Mushroom processing Unit, Museum and Farm of the university. The occasion was graced by all Directors, Dean (Academic), and Coordinators of Dr. Rajendra Prasad Central Agricultural University, Pusa, Bihar.