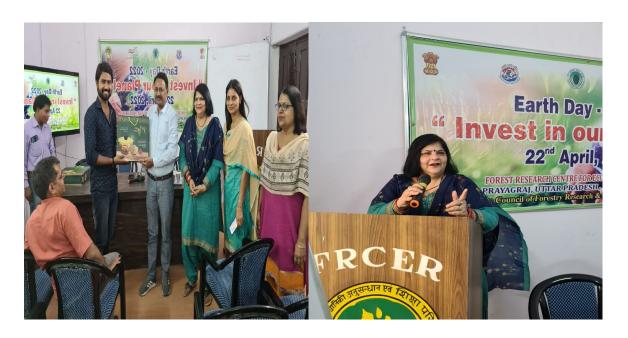

## FOREST RESEARCH CENTRE FOR ECO-REHABILITATION PRAYAGRAJ

India and world is celebrating and commemoratingEarth Day since 1970 and this is 53rd years ofEarth Day. The theme of this year has been "Invest in our Planet". Dr. Sanjay Singh, the Head, FRCER, Prayagraj inaugurated the Earth day Celebration at FRCER. He explained about the importance ofprudent management of natural resources.

Announcements about the debate competitions organized for the research scholar, students and staffs of the Centre was made by Dr.KumudDubey, the Extension Incharge, FRCER, Prayagraj.On the occasion all scientists of the Centre expressed their views on the theme 'Invest in our Planet" in the celebration of Earth day.

On the occasion, Debate competitions were organized by FRCER, Prayagraj officials, project staff and Ph.D. students participated in the completions. All research students and project staff participated in the event. The participants Mr. Faraz Ahmad Khan, Ms. KaminiSen, Mr. harish Kumar, Ms. Vandita, Mr Ashish Yaday, MsKumariBeauty, Ms. Prernaetc participated in the debate competition.