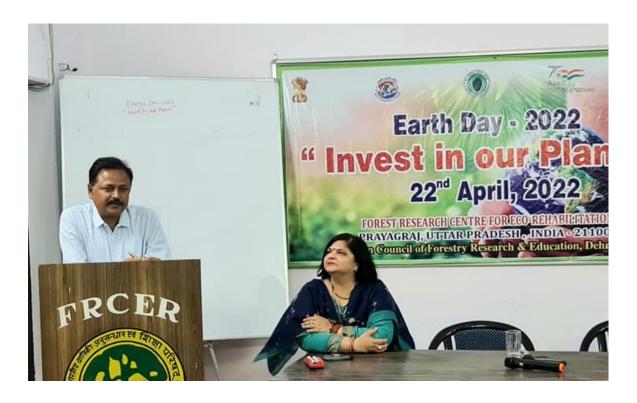

## FOREST RESEARCH CENTRE FOR ECO-REHABILITATION PRAYAGRAJ

India and world is celebrating and commemoratingEarth Day since 1970 and this is 53rd years ofEarth Day. The theme of this year has been "Invest in our Planet". Dr. Sanjay Singh, the Head, FRCER, Prayagraj inaugurated the Earth day Celebration at FRCER. He explained about the importance ofprudent management of natural resources.

Announcements about the debate competitions organized for the research scholar, students and staffs of the Centre was made by Dr.KumudDubey, the Extension Incharge, FRCER, Prayagraj.On the occasion all scientists of the Centre expressed their views on the theme 'Invest in our Planet" in the celebration of Earth day.