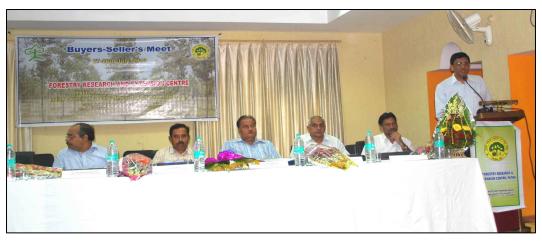

The Expected yield of Poplar in Vaishali is projected as follows:

\*Based on present data collected from different farmer's field in Vaishali dist.

Sri Sandeep Tripathi, Director (Research), ICFRE Dehradun addressing the meet

Keeping in view of the prevailing situation at the project site, the need was felt for providing a common platform for interaction between the farmers and the representatives of wood-based industries. Therefore, a 'Buyer-Seller Meet' was organised on 27<sup>th</sup> & 28<sup>th</sup> July, 2010 at Patna and 18 representatives of wood-based industries from different parts of the country and 52 farmers of Vaishali district participated in this meet. This interaction will help farmers to have greater confidence in selling their produce and they would be motivated to incorporate technical improvements so as to produce better quality wood. On the other hand, the wood-based industries have had an opportunity to assess the